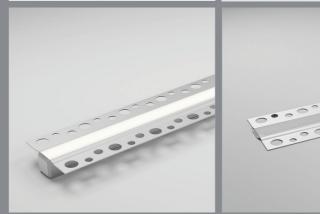

# Sira TR 1616

Linear Light

# Sira TR 1616

Linear Light

| CODE                  | F468         |
|-----------------------|--------------|
| Light source          | LED          |
| Power (W)             | 10           |
| luminous flux (lm)    | 1100         |
| Color Rendering (Ra)  | >80          |
| Color Temperature (K) | 3000   4000* |
| Body Color            | Silver       |
| -                     |              |

 $^{\ast}\mbox{Customized body colors and other color temperatures (CCTs) are available upon request$ 

Specific design of the bottom frame with it's strips reduce the direct view to the light point and of course glare