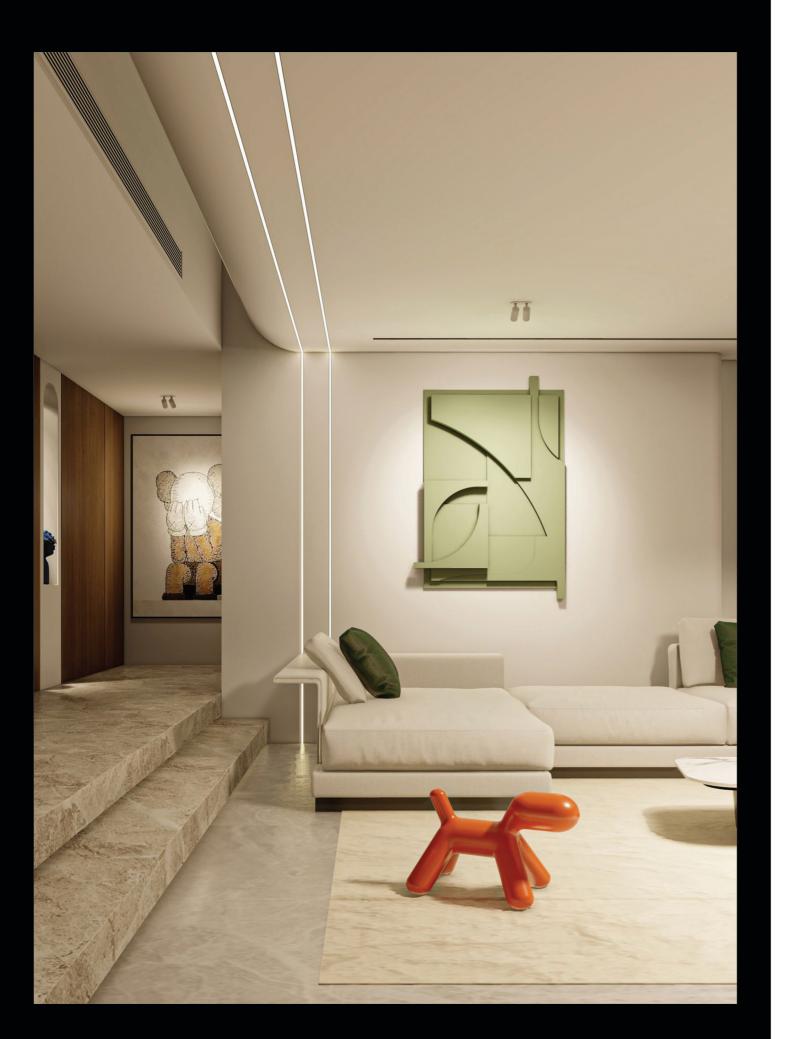

 $^{\ast}\mbox{Customized body colors and other color temperatures (CCTs) are available upon request$ 

Specific design of the bottom frame with it's strips reduce the direct view to the light point and of course glare