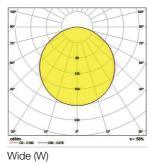

# Sira TR 1616

Linear Light

# Sira TR 1616

Linear Light



| CODE                  | F468         |
|-----------------------|--------------|
| Light source          | LED          |
| Power (W)             | 10           |
| luminous flux (lm)    | 1100         |
| Color Rendering (Ra)  | >80          |
| Color Temperature (K) | 3000   4000* |
| Body Color            | Silver       |
| -                     |              |

 $^{\ast}\mbox{Customized body colors and other color temperatures (CCTs) are available upon request$ 

Specific design of the bottom frame with it's strips reduce the direct view to the light point and of course glare





Fenos



## Sira TR 1616

### Light distributions



#### Accessories

Optional



LED Strip Refer to page 418

#### Order code table \_

| Body Color      | Order Code | Beam |
|-----------------|------------|------|
| Anodized silver | F468ASW    | Wie  |

#### n Angle

/ide