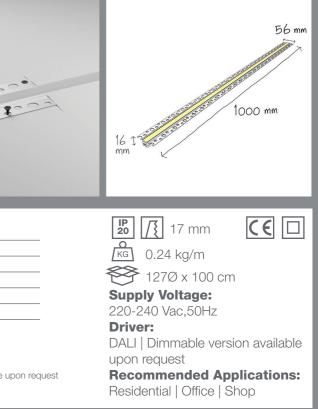

# Sira TR 1616

Linear Light

| CODE                  | F468         |
|-----------------------|--------------|
| Light source          | LED          |
| Power (W)             | 10           |
| luminous flux (lm)    | 1100         |
| Color Rendering (Ra)  | >80          |
| Color Temperature (K) | 3000   4000* |
| Body Color            | Silver       |
| -                     |              |

 $^{\ast}\mbox{Customized body colors and other color temperatures (CCTs) are available upon request$ 

Specific design of the bottom frame with it's strips reduce the direct view to the light point and of course glare