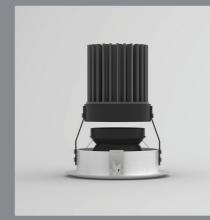

Accent lighting is one of the key elements in architectural lighting design. Spot lighting on objects, attracts people's

We as human being like shadows. A completely uniform lit environment resembles a cloudy day for us. The extreme

narrow beam of Nian XS family, generated by a sophisticated high tech optic and a powerful compact light source is a

attention to that object, and creates the feeling of drama in the space.

| 15°C   | 148 mm |
|--------|--------|
| 119 mm |        |