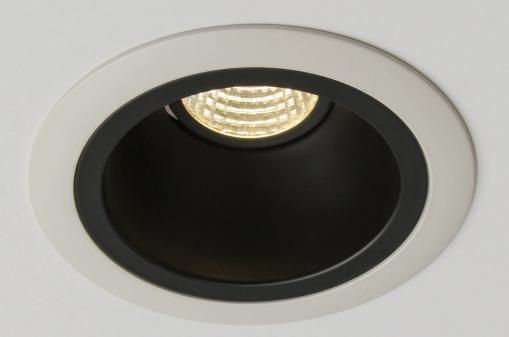

Accent lighting is one of the key elements in architectural lighting design. Spot lighting on objects, attracts people's

We as human being like shadows. A completely uniform lit environment resembles a cloudy day for us. The extreme

narrow beam of Nian XS family, generated by a sophisticated high tech optic and a powerful compact light source is a

attention to that object, and creates the feeling of drama in the space.









| 15°C   | 148 mm |
|--------|--------|
| 119 mm |        |

| CODE                  | F130          |
|-----------------------|---------------|
| Light source          | LED           |
| Power (W)             | 9*   12       |
| luminous flux (lm)    | 600   1320    |
| Color Rendering (Ra)  | >80           |
| Color Temperature (K) | 3000   4000** |
| Body C