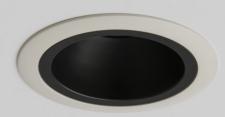

Accent lighting is one of the key elements in architectural lighting design. Spot lighting on objects, attracts people's

We as human being like shadows. A completely uniform lit environment resembles a cloudy day for us. The extreme

narrow beam of Nian XS family, generated by a sophisticated high tech optic and a powerful compact light source is a

attention to that object, and creates the feeling of drama in the space.









| 15°C   | 148 mm |
|--------|--------|
| 119 mm |        |

| CODE                  | F130          |
|-----------------------|---------------|
| Light source          | LED           |
| Power (W)             | 9*   12       |
| luminous flux (lm)    | 600   1320    |
| Color Rendering (Ra)  | >80           |
| Color Temperature (K) | 3000   4000** |
| Body Color            | White&Black** |
|                       |               |

<sup>\*</sup>XS Version

 $^{\star\star}\text{Customized}$  body colors and other color temperatures (CCTs) are available upon request

| 20 |
|----|
|----|













Supply Voltage: 220-240 Vac,50Hz

#### **Driver:**

DALI | Dimmable version available upon request

#### **Recommended Applications:**

Residential | Office | Shop | Restaurant

In ret