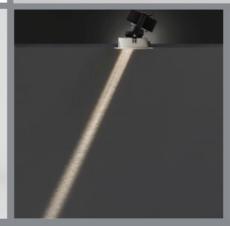

Accent lighting is one of the key elements in architectural lighting design. Spot lighting on objects, attracts people's

We as human being like shadows. A completely uniform lit environment resembles a cloudy day for us. The extreme

narrow beam of Nian XS family, generated by a sophisticated high tech optic and a powerful compact light source is a

attention to that object, and creates the feeling of drama in the space.

| 15°C   | 148 mm |
|--------|--------|
| 119 mm |        |