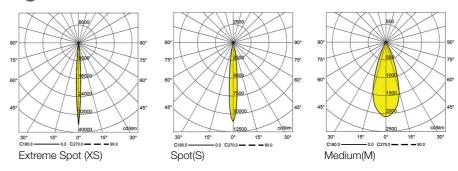

# **Light distributions**

## Order code table \_

| Body Color    | 3000K 🔵     | Beam Angle   | 4000K ●     | Body Color    |
|---------------|-------------|--------------|-------------|---------------|
|               | F130WB930XS | Extreme-Spot | F130WB940XS |               |
| White & Black | F130WB930S  | Spot         | F130WB940S  | White & Black |
|               | F130WB1230M | Medium       | F130WB1240M |               |