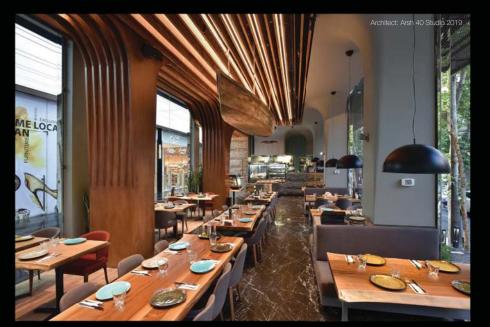

Sira S 1616
Profile



| CODE         | F465                   |
|--------------|------------------------|
| Light source | LED                    |
| Body Color   | White   Black   Silver |

 IP

 44

 Recommended Applications:

 Residential | Office | Shop

 $^{\ast}\mbox{Customized body colors and other color temperatures (CCTs) are available upon request$ 

Very small and compact, suitable for many applications where size is limited



🔺 Loutka Restaurant

Kafi Abadi Residential 🔍



## Sira S 1616

## Light distributions



## Accessories — Surface Installation







Sira S1616 Bracket

LED Strip Refer to page 196

Krab Refer to page 196

## Order code table \_

| Body Color | Order Code | Beam Angle |  |
|------------|------------|------------|--|
| White      | F465WW     | Wide       |  |
| Black      | F465BW     | Wide       |  |
| Silver     | F465SW     | Wide       |  |