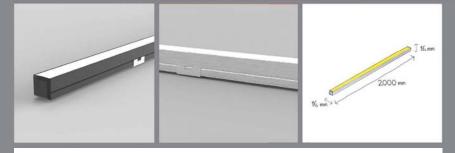

Sira S 1616
Profile



| CODE         | F465                   |
|--------------|------------------------|
| Light source | LED                    |
| Body Color   | White   Black   Silver |

 IP

 44

 Recommended Applications:

 Residential | Office | Shop

 $^{\ast}\mbox{Customized body colors and other color temperatures (CCTs) are available upon request$ 

Very small and compact, suitable for many applications where size is limited



🔺 Loutka Restaurant

Kafi Abadi Residential 🔍



## Sira S 1616

## Light distributions



## Accessories — Surface Installation







Sira S1616 Bracket

LED Strip Refer to page 196

Krab Refer to page 196

## Order code table \_

| Body Color | Order Code | Beam Angle |  |
|------------|------------|------------|--|
| White      | F465WW     | Wide       |  |
| Black