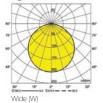

Sira S 1616
Profile



| CODE         | F465                   |
|--------------|------------------------|
| Light source | LED                    |
| Body Color   | White   Black   Silver |

 IP

 44

 Recommended Applications:

 Residential | Office | Shop

 $^{\ast}\mbox{Customized body colors and other color temperatures (CCTs) are available upon request$ 

Very small and compact, suitable for many applications where size is limited



🔺 Loutka Restaurant

Kafi Abadi Residential 🔍



## Sira S 1616

## Light distributions



## Accessories — Surface Installation







Sira S1616 Bracket

LED Strip Refer to page 196

Krab Refer to page 196

## Order code table \_

| Body Color | Order Code | Beam Angle |  |
|------------|------------|------------|--|
| White      | F465WW     | Wide       |  |
| Black      | F465BW     | Wide       |  |
| Silver     | F465SW     | Wide       |  |