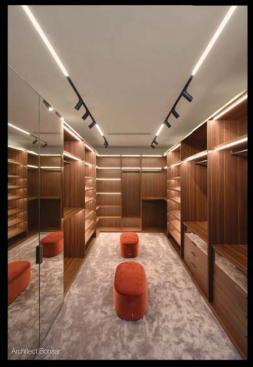

Sira S 1616
Profile



| CODE         | F465                   |
|--------------|------------------------|
| Light source | LED                    |
| Body Color   | White   Black   Silver |

 IP

 44

 Recommended Applications:

 Residential | Office | Shop

 $^{\ast}\mbox{Customized body colors and other color temperatures (CCTs) are available upon request$ 

Very small and compact, suitable for many applications where size is limited



🔺 Loutka Restaurant

Kafi Abadi Residential 🔍



## Sira S 1616

## Light distributions



## Accessories — Surface Installation







Sira S1616 Bracket

LED Strip Refer to page 196

Krab Refer to page 196

## Order code table \_

| Body Color | Order Code | Beam Angle |  |
|------------|------------|------------|--|
| White      | F465WW     | Wide       |  |
| Black      | F465BW     | Wide       |  |
| Silver     | F465SW     | Wide       |  |