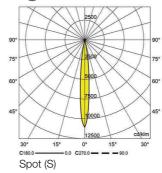

# Sira OL Linear Light



Very small and compact, suitable for many applications where size is limited





| CODE                  | F470          |
|-----------------------|---------------|
| Light source          | LED           |
| Power (W)             | 10            |
| luminous flux (lm)    | 1100          |
| Color Rendering (Ra)  | >80           |
| Color Temperature (K) | 3000   4000   |
| Body Color            | White   Black |

 $^*\mbox{Customized}$  body colors and other color temperatures (CCTs) are available upon request











127Ø x 100 cm



Facade



## Sira OL

## **Light distributions**



## Accessories

#### Surface Installation



Sira OL Bracket

#### Optional



LED Strip Refer to page 418

#### Order code table \_\_\_\_\_

| Body Color | Order Code | Beam Angle |  |
|------------|------------|------------|--|
| Silver     | F470S1030S | Spot       |  |
|            | F470S1040S | Spot       |  |