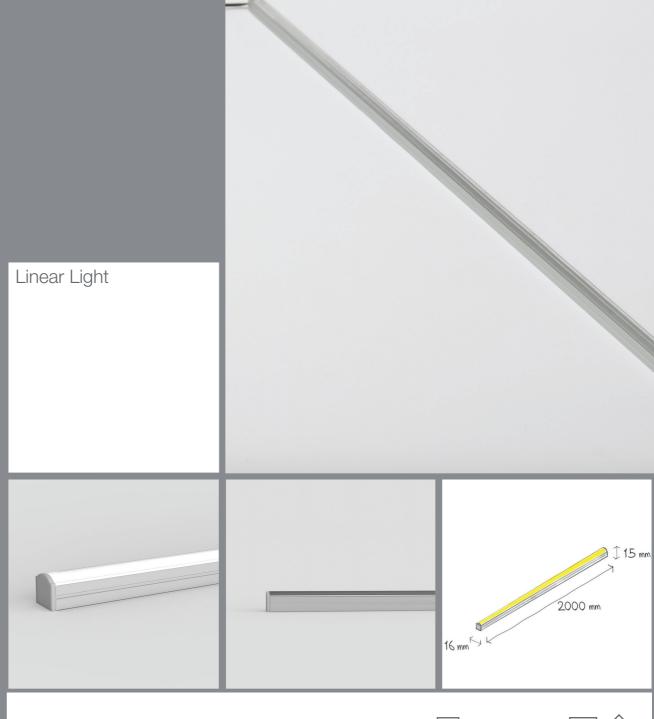

# Sira OL Linear Light

Very small and compact, suitable for many applications where size is limited

| CODE                  | F470          |
|-----------------------|---------------|
| Light source          | LED           |
| Power (W)             | 10            |
| luminous flux (lm)    | 1100          |
| Color Rendering (Ra)  | >80           |
| Color Temperature (K) | 3000   4000   |
| Body Color            | White   Black |

 $^*\mbox{Customized}$  body colors and other color temperatures (CCTs) are available upon request

127Ø x 100 cm

Facade