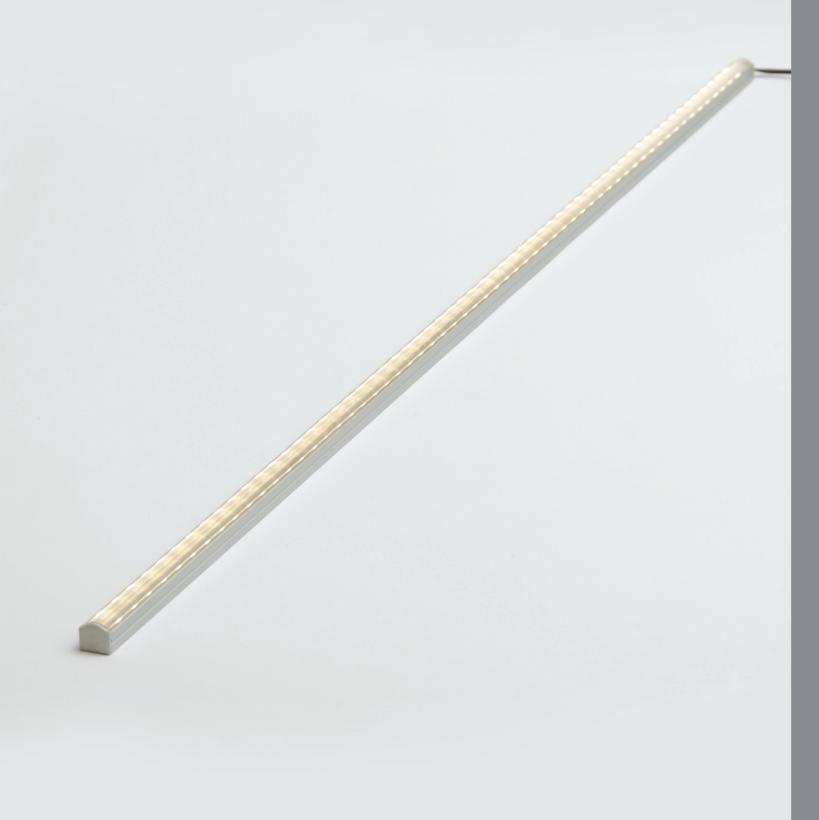

# Sira OL Linear Light

Very small and compact, suitable for many applications where size is limited

| CODE                  | F470          |
|-----------------------|---------------|
| Light source          | LED           |
| Power (W)             | 10            |
| luminous flux (lm)    | 1100          |
| Color Rendering (Ra)  | >80           |
| Color Temperature (K) | 3000   4000   |
| Body Color            | White   Black |