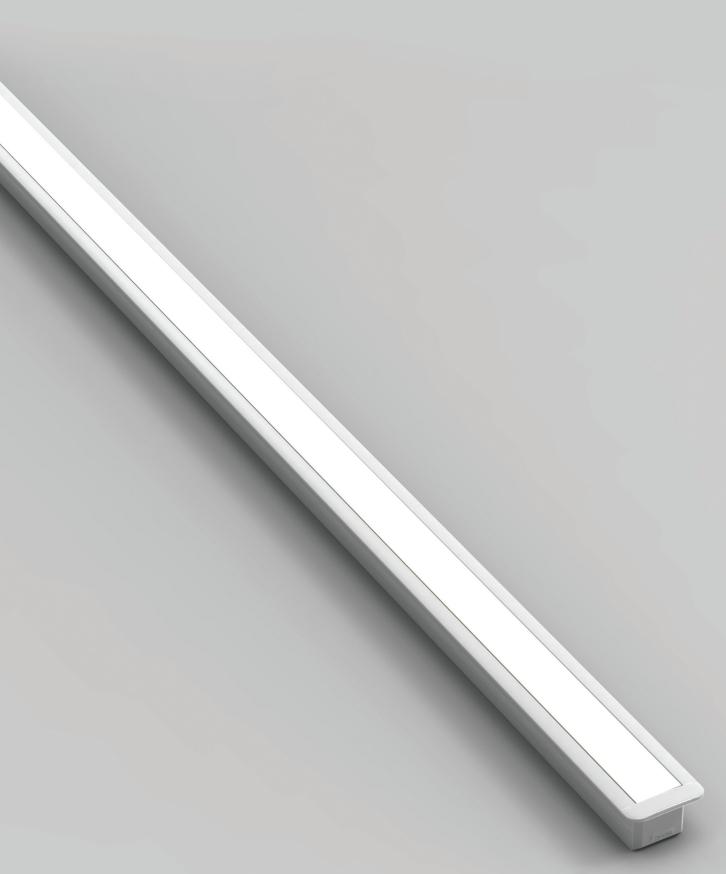

# Sira R 1616 Linear Light

Very small and compact, suitable for recessed applications where size is limited such as shelf lighting.

| CODE                  | F467                   |
|-----------------------|------------------------|
| Light source          | LED                    |
| Power (W)             | 10                     |
| luminous flux (lm)    | 1100                   |
| Color Rendering (Ra)  | >80                    |
| Color Temperature (K) | 3000   4000*           |
| Body Color            | Black   White   Silver |

\*Customized body colors and other color temperatures (CCTs) are available upon request

127Ø x 100 cm

<u>(</u>

Residential | Office | Shop

Aban Residential / Architect: Gozar Andisheh