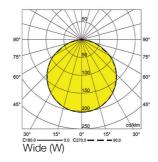

# Sira R 1616 Linear Light



Very small and compact, suitable for recessed applications where size is limited such as shelf lighting.





| CODE                  | F467                   |
|-----------------------|------------------------|
| Light source          | LED                    |
| Power (W)             | 10                     |
| luminous flux (lm)    | 1100                   |
| Color Rendering (Ra)  | >80                    |
| Color Temperature (K) | 3000   4000*           |
| Body Color            | Black   White   Silver |

\*Customized body colors and other color temperatures (CCTs) are available upon request









127Ø x 100 cm



<u>(</u>

Residential | Office | Shop

Aban Residential / Architect: Gozar Andisheh

# Sira R 1616

## Light distributions \_



### Accessories

#### Recessed Installation



Sira R 1616 Bracket

#### Optional



LED Strip Refer to page 418

### Order code table \_

| Body Color | Order Code | Beam Angle |  |
|------------|------------|------------|--|
| White      | F467WW     | Wide       |  |
| Black      | F467BW     | Wide       |  |
| Silver     | F467SW     | Wide       |  |