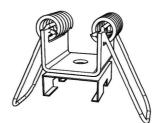

all and compact, suitable for recessed applications where size is limited such as shelf lighting.





| CODE                  | F467                   |
|-----------------------|------------------------|
| Light source          | LED                    |
| Power (W)             | 10                     |
| luminous flux (lm)    | 1100                   |
| Color Rendering (Ra)  | >80                    |
| Color Temperature (K) | 3000   4000*           |
| Body Color            | Black   White   Silver |

\*Customized body colors and other color temperatures (CCTs) are available upon request









127Ø x 100 cm



<u>(</u>

Residential | Office | Shop

Aban Residential / Architect: Gozar Andisheh

# Sira R 1616

## Light distributions \_



### Accessories

#### Recessed Installation



Sira R 1616 Bracket

#### Optional



LED Strip Refer to page 418

### Order code table \_

| Body Color | Order Code | Beam Angle |  |
|------------|------------|------------|--|
| White      | F467WW     | Wide       |  |
| Black      | F467BW     | Wide       |  |
| Silver     | F467SW     | Wide       |  |