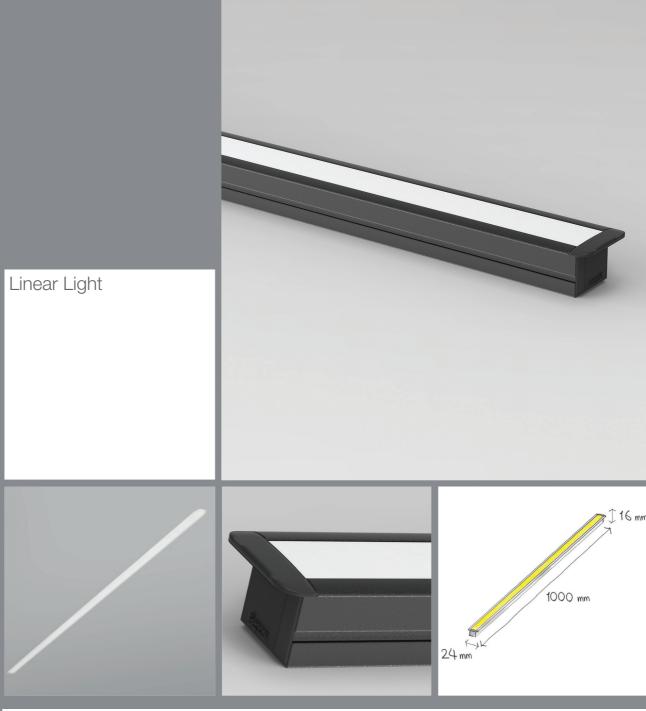

# Sira R 1616 Linear Light

Very small and compact, suitable for recessed applications where size is limited such as shelf lighting.

| CODE                  | F467                   |
|-----------------------|------------------------|
| Light source          | LED                    |
| Power (W)             | 10                     |
| luminous flux (lm)    | 1100                   |
| Color Rendering (Ra)  | >80                    |
| Color Temperature (K) | 3000   4000*           |
| Body Color            | Black   White   Silver |

\*Customized body colors and other color temperatures (CCTs) are available upon request

127Ø x 100 cm

<u>(</u>

Residential | Office | Shop

Aban Residential / Architect: Gozar Andisheh