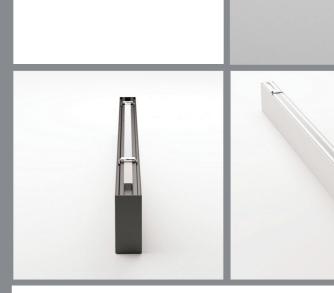

# Sira S 4090

Linear Light

## Sira S 4090

Linear Light

| CODE                  | F420          |
|-----------------------|---------------|
| Light source          | LED           |
| Power (W)             | 30 / 50*      |
| luminous flux (lm)    | 4000          |
| Color Rendering (Ra)  | >80           |
| Color Temperature (K) | 3000   4000** |
| Body Color            | White   Black |
|                       |               |

 $^{\ast}\mbox{Customized body colors and other color temperatures (CCTs) are available upon request$ 

Specific design of the bottom frame with it's strips reduce the direct view to the light point and of course glare