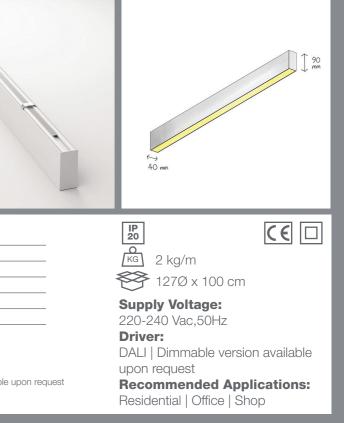

## Sira S 4090

Linear Light

| CODE                  | F420          |
|-----------------------|---------------|
| Light source          | LED           |
| Power (W)             | 30 / 50*      |
| luminous flux (lm)    | 4000          |
| Color Rendering (Ra)  | >80           |
| Color Temperature (K) | 3000   4000** |
| Body Color            | White   Black |
|                       |               |

 $^{\ast}\mbox{Customized body colors and other color temperatures (CCTs) are available upon request$ 

Specific design of the bottom frame with it's strips reduce the direct view to the light point and of course glare