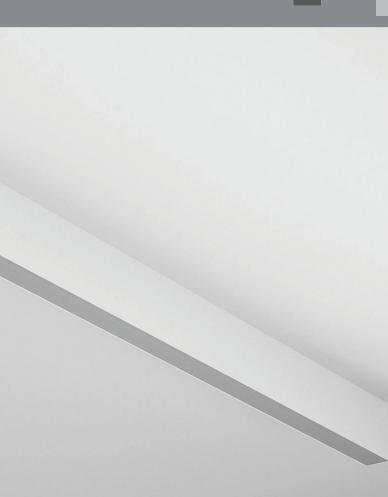

 $^{\ast}\mbox{Customized body colors and other color temperatures (CCTs) are available upon request$ 

Specific design of the bottom frame with it's strips reduce the direct view to the light point and of course glare