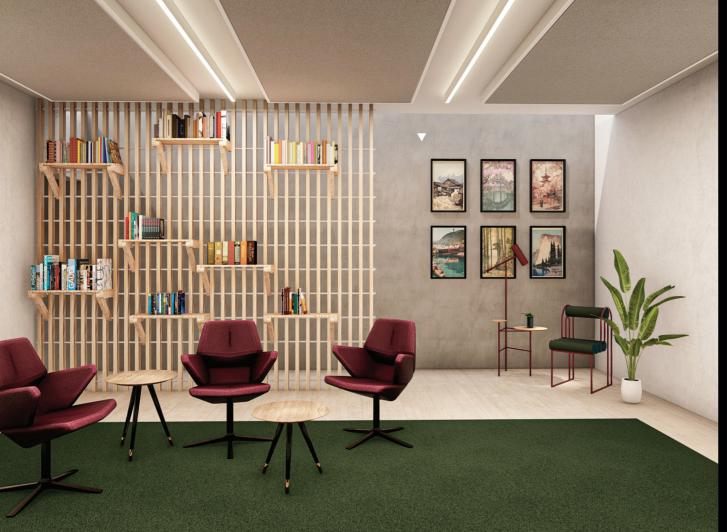

# Sira S 4090

Linear Light

## Sira S 4090

Linear Light

| CODE                  | F420          |
|-----------------------|---------------|
| Light source          | LED           |
| Power (W)             | 30 / 50*      |
| luminous flux (lm)    | 4000          |
| Color Rendering (Ra)  | >80           |
| Color Temperature (K) | 3000   4000** |
| Body Color            | White   Black |
|                       |               |

 $^{\ast}\mbox{Customized body colors and other color temperatures (CCTs) are available upon request$ 

Specific design of the bottom frame with it's strips reduce the direct view to the light point and of course glare