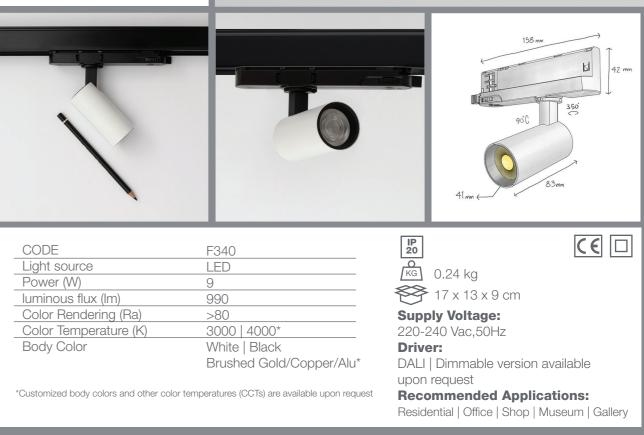

# Merbo Micro

Track Light

| CODE                  | F340              |
|-----------------------|-------------------|
| Light source          | LED               |
| Power (W)             | 9                 |
| luminous flux (Im)    | 990               |
| Color Rendering (Ra)  | >80               |
| Color Temperature (K) | 3000   4000*      |
| Body Color            | White Black       |
|                       | Brushed Gold/Copp |
|                       |                   |