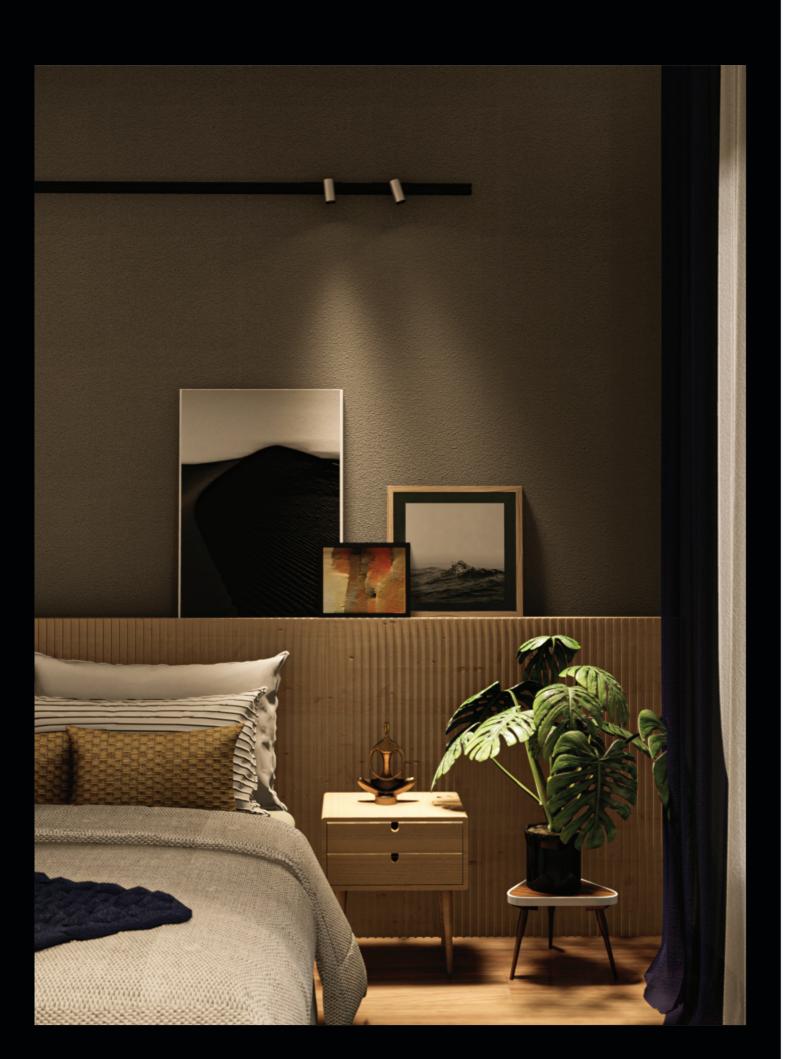

# Merbo Micro

Track Light

# Merbo Micro

Track Light



| CODE                  | F340              |
|-----------------------|-------------------|
| Light source          | LED               |
| Power (W)             | 9                 |
| luminous flux (Im)    | 990               |
| Color Rendering (Ra)  | >80               |
| Color Temperature (K) | 3000   4000*      |
| Body Color            | White Black       |
|                       | Brushed Gold/Copp |
|                       |                   |





## Merbo Micro

#### Light distributions



### Accessories

Track

Refer to Page 416

#### Order code table\_

| Body Color | 3000K 🔵    | Length (cm) | 4000K •    | Body Color |
|------------|------------|-------------|------------|------------|
| White      | F340W930S  | Spot        | F340W940S  | White      |
| White      | F340W930M  | Medium      | F340W940M  | Winte      |
| Body Color | 3000K 🔵    | Length (cm) | 4000K 🌒    | Body Color |
| Disal      | F340B930S  | Spot        | F340B940S  | Disek      |
| Black      | F340B930M  | Medium      | F340B940M  | Black      |
| Body Color | 3000K 🍚    | Length (cm) | 4000K 🔵    | Body Color |
| Brushed    | F340BC930S | Spot        | F340BC940S | Brushed    |
| Copper     | F340BC930M | Medium      | F340BC940M | Copper     |
| Body