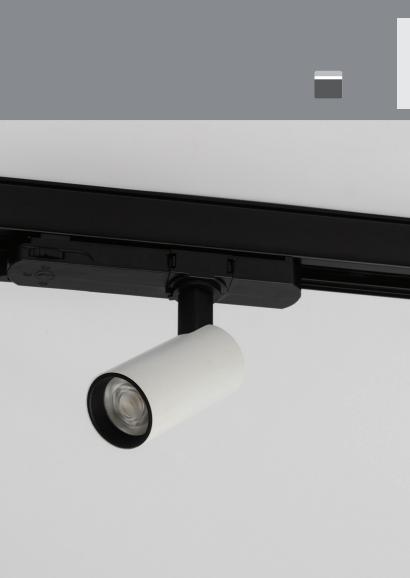

# Merbo Micro

Track Light

# Merbo Micro

Track Light



| CODE                  | F340              |
|-----------------------|-------------------|
| Light source          | LED               |
| Power (W)             | 9                 |
| luminous flux (Im)    | 990               |
| Color Rendering (Ra)  | >80               |
| Color Temperature (K) | 3000   4000*      |
| Body Color            | White Black       |
|                       | Brushed Gold/Copp |
|                       |                   |





## Merbo Micro

#### Light distributions



### Accessories

Track

Refer to Page 416

#### Order code table\_

| Body Color | 3000K 🔵    | Length (cm) | 4000K •    | Body Color |
|------------|------------|-------------|------------|------------|
| White      | F340W930S  | Spot        | F340W940S  | White      |
| White      | F340W930M  | Medium      | F340W940M  | Winte      |
| Body Color | 3000K 🔵    | Length (cm) | 4000K 🌒    | Body Color |
| Disal      | F340B930S  | Spot        | F340B940S  | Disek      |
| Black      | F340B930M  | Medium      | F340B940M  | Black      |
| Body Color | 3000K 🍚    | Length (cm) | 4000K 🔵    | Body Color |
| Brushed    | F340BC930S | Spot        | F340BC940S | Brushed    |
| Copper     | F340BC930M | Medium      | F340BC940M | Copper     |
| Bo