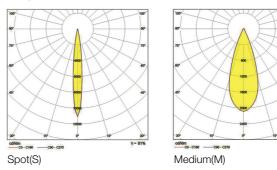

# Merbo Micro

Track Light

# Merbo Micro

Track Light



| CODE                  | F340              |
|-----------------------|-------------------|
| Light source          | LED               |
| Power (W)             | 9                 |
| luminous flux (Im)    | 990               |
| Color Rendering (Ra)  | >80               |
| Color Temperature (K) | 3000   4000*      |
| Body Color            | White Black       |
|                       | Brushed Gold/Copp |
|                       |                   |





## Merbo Micro

#### Light distributions



### Accessories

Track

Refer to Page 416

#### Order code table\_

| Body Color | 3000K 🔵    | Length (cm) | 4000K •    | Body Color |
|------------|------------|-------------|------------|------------|
| White      | F340W930S  | Spot        | F340W940S  | White      |
| White      | F340W930M  | Medium      | F340W940M  | Winte      |
| Body Color | 3000K 🔵    | Length (cm) | 4000K 🌒    | Body Color |
| Disal      | F340B930S  | Spot        | F340B940S  | Disek      |
| Black      | F340B930M  | Medium      | F340B940M  | Black      |
| Body Color | 3000K 🍚    | Length (cm) | 4000K 🔵    | Body Color |
| Brushed    | F340BC930S | Spot        | F340BC940S | Brushed    |
| Copper     | F340BC930M | Medium      | F340BC940M | Copper     |
| Body Color | 3000K 🍚    | Length (cm) | 4000K 🔵