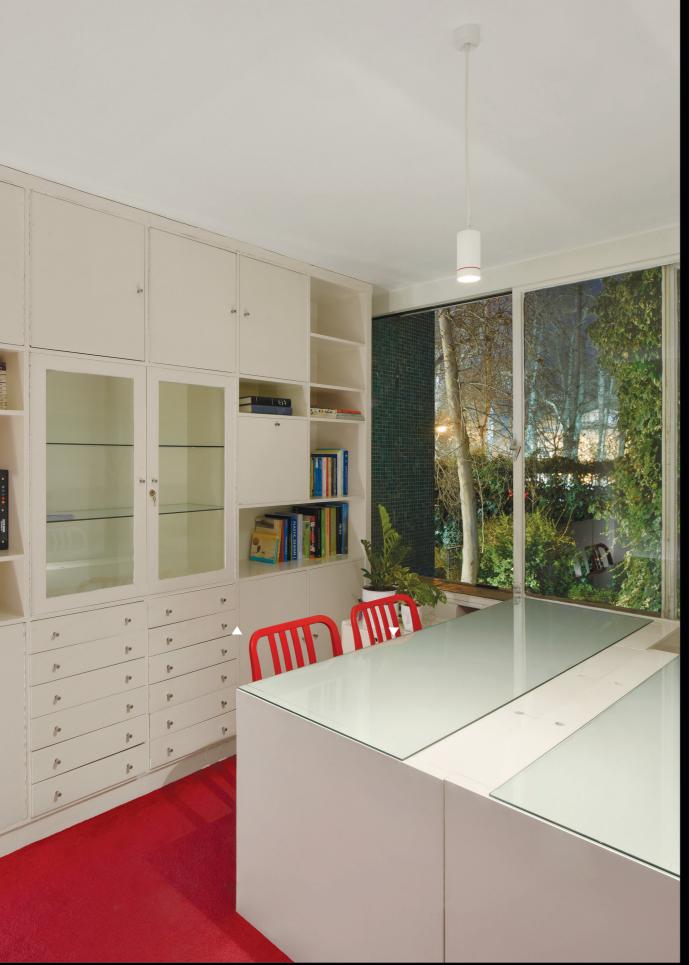

The specific design of the lower frame with its strip reduces the direct view of the light spot and glare

## Aro P



| CODE                  | F332            |
|-----------------------|-----------------|
| Light source          | LED             |
| Power (W)             | 6               |
| luminous flux (lm)    | 550             |
| Color Rendering (Ra)  | >80             |
| Color Temperature (K) | 3000   4000     |
| Body Color            | White I Black * |

<sup>\*</sup>Customized body colors are available upon request





17 x 13 x 9 cm **Supply Voltage:** 220-240 Vac,50Hz



DALI | Dimmable version available upon request

(E |

Recommended Applications:
Residential | Office | Shop

234 Fenos 2



Ozgol Residential / Architect: Harirchi

## Aro P

## **Accessories**

Mandatory



LED GU10 Lamp Order code: 10020101

## Order code table \_

| Body Color | Order Code |  |
|------------|------------|--|
| White      | F332WG     |  |
| Black      | F332BG     |  |

**Sense** 237