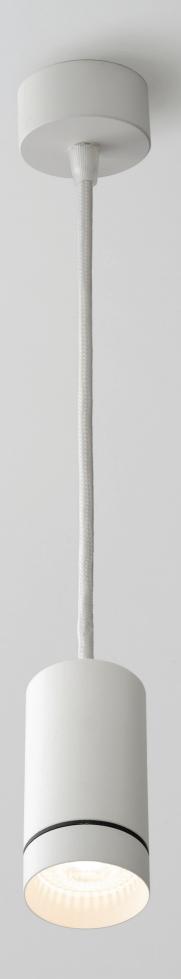

The specific design of the lower frame with its strip reduces the direct view of the light spot and glare

## Aro P