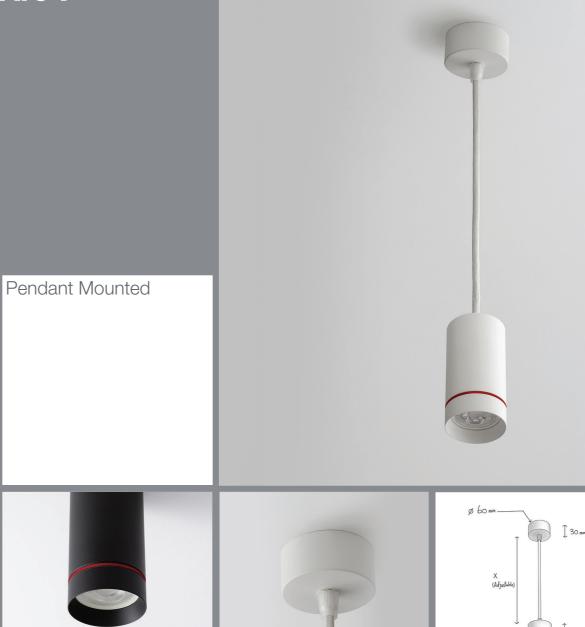

## Aro P

<sup>\*</sup>Customized body colors are available upon request

17 x 13 x 9 cm **Supply Voltage:** 220-240 Vac,50Hz

DALI | Dimmable version available upon request

(E |

Recommended Applications:
Residential | Office | Shop