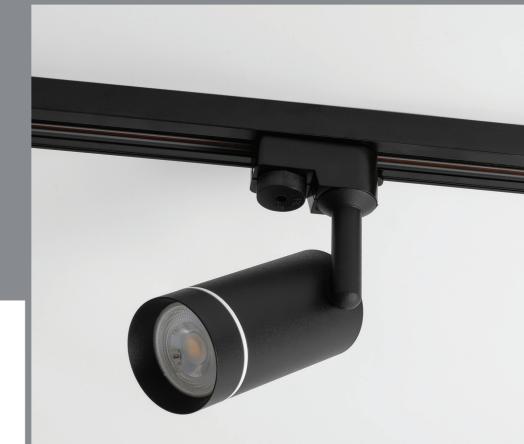

Track Light

| 186 mm | 350 90°C |
|--------|----------|
| J      | 110 mm   |

| CODE                  | F330           |
|-----------------------|----------------|
| Light source          | LED            |
| Power (W)             | 6              |
| luminous flux (lm)    | 550            |
| Color Rendering (Ra)  | >80            |
| Color Temperature (K) | 3000   4000*   |
| Body Color            | White   Black* |

Recommended Applications:

Office | Shop