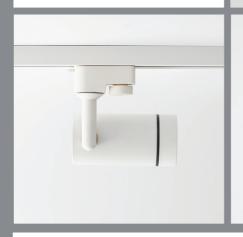

## Order code table \_\_\_\_\_

| Body Color | Body Code | Body Code | Body Color |
|------------|-----------|-----------|------------|
| White      | F330WG    | F330BG    | Black      |

\*\*Lamp is not Included