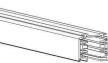

Track Light

| 186 mm | 350 90°C |
|--------|----------|
| J      | 110 mm   |

| CODE                  | F330           |
|-----------------------|----------------|
| Light source          | LED            |
| Power (W)             | 6              |
| luminous flux (lm)    | 550            |
| Color Rendering (Ra)  | >80            |
| Color Temperature (K) | 3000   4000*   |
| Body Color            | White   Black* |