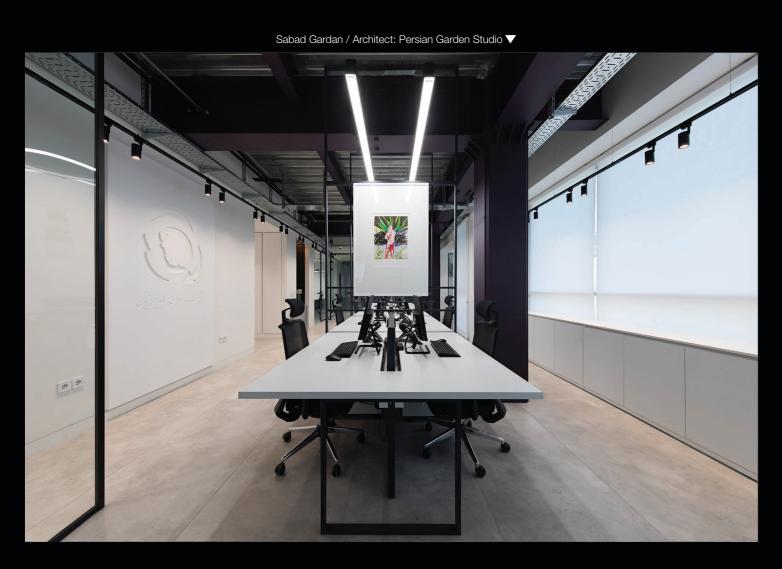

|
| Power (W)             | 6              |
| luminous flux (lm)    | 550            |
| Color Rendering (Ra)  | >80            |
| Color Temperature (K) | 3000   4000*   |
| Body Color            | White   Black* |

 $^{\star}\text{Customized}$  body colors and other color temperatures (CCTs) are available upon request







17 x 13 x 9 cm

Supply Voltage:
220-240 Vac,50Hz

Driver:
DALI | Dimmable version available

upon request

Recommended Applications:

Office | Shop

## \_\_\_\_

Aro

## Accessories









LED GU10 Lamp Order code: 10020101

Refer to page 416

## Order code table \_\_\_\_\_

| Body Color | Body Code | Body Code | Body Color |
|------------|-----------|-----------|------------|
| White      | F330WG    | F330BG    | Black      |



\*\*Lamp is not Included



280 **Fenos** 281