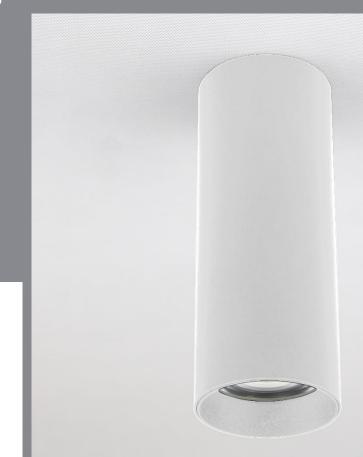

# Felka Maxi S

Surface Mounted

## Felka Maxi S

Surface Mounted

| CODE                  | F321          |
|-----------------------|---------------|
| Light source          | LED           |
| Power (W)             | 30            |
| luminous flux (lm)    | 3300          |
| Color Rendering (Ra)  | >80           |
| Color Temperature (K) | 3000   4000*  |
| Body Color            | White   Black |