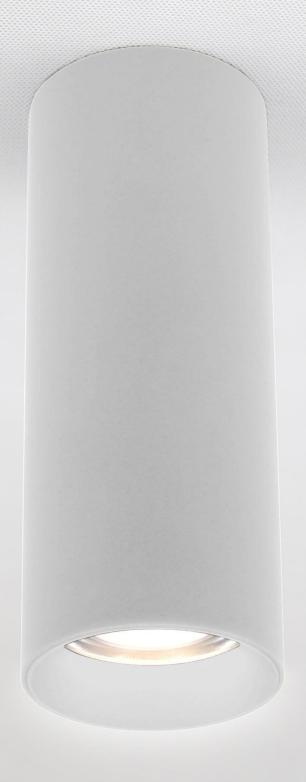

# Felka Maxi S

Surface Mounted

## Felka Maxi S

Surface Mounted

| CODE                  | F321          |
|-----------------------|---------------|
| Light source          | LED           |
| Power (W)             | 30            |
| luminous flux (lm)    | 3300          |
| Color Rendering (Ra)  | >80           |
| Color Temperature (K) | 3000   4000*  |
| Body Color            | White   Black |