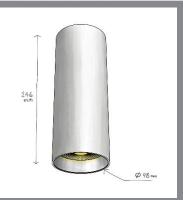

## Felka Maxi S

Surface Mounted

| CODE                  | F321          |
|-----------------------|---------------|
| Light source          | LED           |
| Power (W)             | 30            |
| luminous flux (lm)    | 3300          |
| Color Rendering (Ra)  | >80           |
| Color Temperature (K) | 3000   4000*  |
| Body Color            | White   Black |