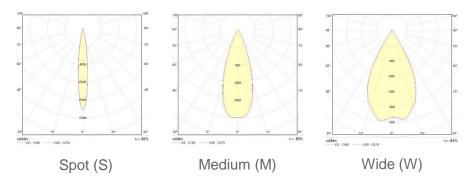

#### Light distributions —

## 

| Body Color | 3000K 💡    | Beam Angle | 4000K 🔮    | Body Color |
|------------|------------|------------|------------|------------|
| White      | F321W3030S | Spot       | F321W3040S | White      |
|            | F321W3030M | Medium     | F321W3040M | VVIIILE    |
| Black      | F321B3030S | Spot       | F321B3040S |            |
|            | F321B3030M | Medium     | F321B3040M | Black      |