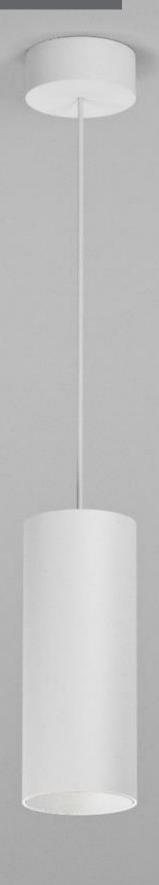

# Felka Maxi P

Pendant Mounted

## Felka Maxi P

| CODE                  | F320          |
|-----------------------|---------------|
| Light source          | LED           |
| Power (W)             | 30            |
| luminous flux (lm)    | 3300          |
| Color Rendering (Ra)  | >80           |
| Color Temperature (K) | 3000   4000*  |
| Body Color            | White   Black |
|                       |               |