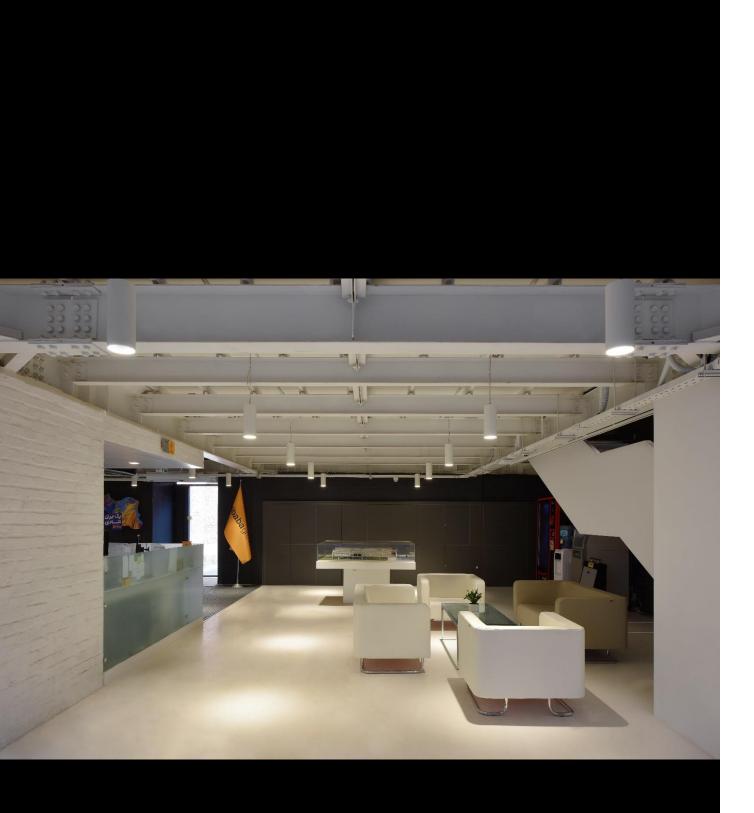

# Felka Maxi P

Pendant Mounted



## Felka Maxi P



| CODE                  | F320          |
|-----------------------|---------------|
| Light source          | LED           |
| Power (W)             | 30            |
| luminous flux (lm)    | 3300          |
| Color Rendering (Ra)  | >80           |
| Color Temperature (K) | 3000   4000*  |
| Body Color            | White   Black |
|                       |               |





Supply Voltage: 220-240 Vac,50 Hz

Driver:

DALI | Disable version available upon request

**Recommended Applications:** Residential | Office | Shop

\*Customized body colors and other color temperatures (CCTs) are available upon request



### Felka Maxi P

### Light distributions —



#### Accessories —

Track



Refer to page 194

## 

| Body Color | 3000K 💡    | Beam Angle | 4000K 🔮    | Body Color |
|------------|------------|------------|------------|------------|
| White      | F320W3030S | Spot       | F320W3040S | White      |
|            | F320W3030M | Medium     | F320W3040M | vviille    |
| Black      | F320B3030S | Spot       | F320B3040S |            |
|            | F320B3030M | Medium     | F320B3040M | Black      |