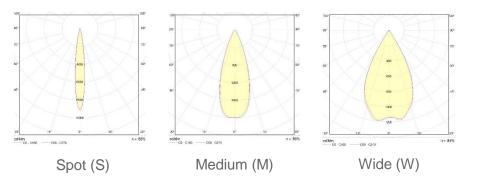

# Felka Maxi P

Pendant Mounted



## Felka Maxi P



| CODE                  | F320          |
|-----------------------|---------------|
| Light source          | LED           |
| Power (W)             | 30            |
| luminous flux (lm)    | 3300          |
| Color Rendering (Ra)  | >80           |
| Color Temperature (K) | 3000   4000*  |
| Body Color            | White   Black |
|                       |               |





Supply Voltage: 220-240 Vac,50 Hz

Driver:

DALI | Disable version available upon request

**Recommended Applications:** Residential | Office | Shop

\*Customized body colors and other color temperatures (CCTs) are available upon request



### Felka Maxi P

### Light distributions —



#### Accessories —

Track



Refer to page 194

## 

| Body Color | 3000K 💡    | Beam Angle | 4000K 🔮    | Body Color |
|------------|------------|------------|------------|------------|
| White      | F320W3030S | Spot       | F320W3040S | White      |
|            | F320W3030M | Medium     | F320W3040M | vviille    |
| Black      | F320B3030S | Spot       | F320B3040S |            |
|            | F320B3030M | Medium     | F320B3040M | Black      |