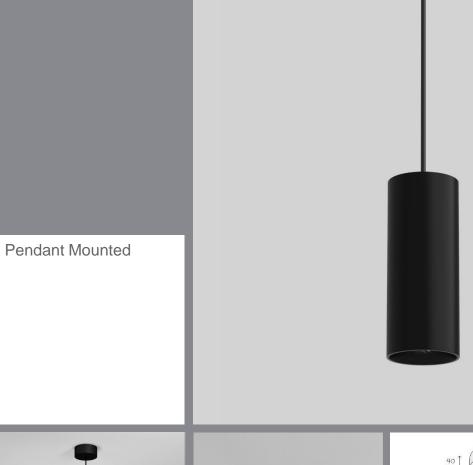

# Felka Maxi P

Pendant Mounted

## Felka Maxi P

| CODE                  | F320          |
|-----------------------|---------------|
| Light source          | LED           |
| Power (W)             | 30            |
| luminous flux (lm)    | 3300          |
| Color Rendering (Ra)  | >80           |
| Color Temperature (K) | 3000   4000*  |
| Body Color            | White   Black |
|                       |               |