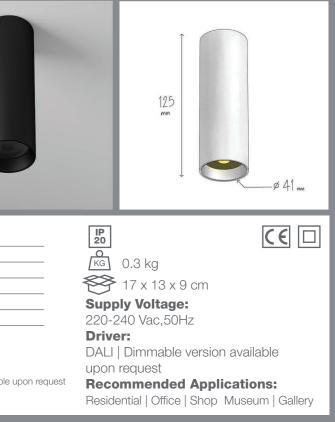

Surface Mounted

Specific design of the bottom frame with it's strips reduce the direct view to the light point and of course glare

| Surface Mounted                                                                                                        |                                                                 |
|------------------------------------------------------------------------------------------------------------------------|-----------------------------------------------------------------|
|                                                                                                                        |                                                                 |
| CODE<br>Light source<br>Power (W)<br>luminous flux (Im)<br>Color Rendering (Ra)<br>Color Temperature (K)<br>Body Color | F313<br>LED<br>9<br>990<br>>80<br>3000   4000*<br>White   Black |