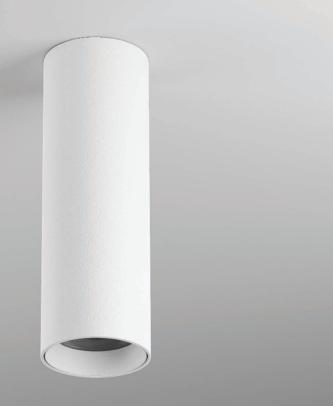

Surface Mounted

Specific design of the bottom frame with it's strips reduce the direct view to the light point and of course glare

| Surface Mounted                                                                                                        |                                                                 |
|------------------------------------------------------------------------------------------------------------------------|-----------------------------------------------------------------|
|                                                                                                                        |                                                                 |
| CODE<br>Light source<br>Power (W)<br>luminous flux (Im)<br>Color Rendering (Ra)<br>Color Temperature (K)<br>Body Color | F313<br>LED<br>9<br>990<br>>80<br>3000   4000*<br>White   Black |

Felka Micro S

 $^{\ast}\mbox{Customized body colors and other color temperatures (CCTs) are available upon request$ 