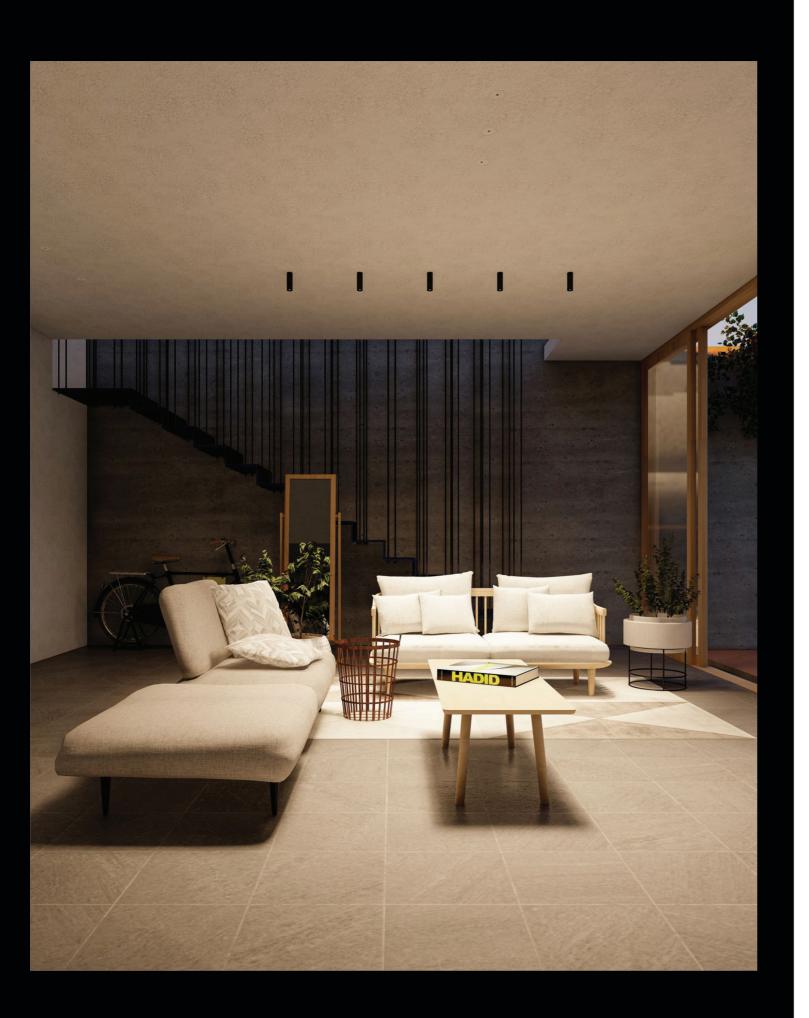

Surface Mounted

Specific design of the bottom frame with it's strips reduce the direct view to the light point and of course glare

| Surface Mounted                                                                                                        |                                                                 |
|------------------------------------------------------------------------------------------------------------------------|-----------------------------------------------------------------|
|                                                                                                                        |                                                                 |
| CODE<br>Light source<br>Power (W)<br>luminous flux (Im)<br>Color Rendering (Ra)<br>Color Temperature (K)<br>Body Color | F313<br>LED<br>9<br>990<br>>80<br>3000   4000*<br>White   Black |