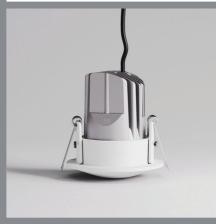

# Roni WW Ceiling Recessed

| CODE                  | F185         |
|-----------------------|--------------|
| Light source          | LED          |
| Power (W)             | 12           |
| luminous flux (lm)    | 1300         |
| Color Rendering (Ra)  | >80          |
| Color Temperature (K) | 3000   4000* |
| Body Color            | White*       |

**Recommended Applications:** 

Residential | Office | Shop | Gallery | Museum

Roni WW provides auniform. It provides a uniform illumination on the wall surface, a perfect solution for highlighting architectural features of a building as well as lighting of galleries and museums. It's special design, makes the glare as low as possible.