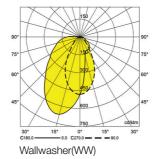

or Rendering (Ra)  | >80          |
| Color Temperature (K) | 3000   4000* |
| Body Color            | White*       |

 $^{\star}\text{Customized}$  body colors and other color temperatures (CCTs) are available upon request



70 mm 95 mm (Trimless Version)







**Supply Voltage:** 220-240 Vac,50Hz

**Driver:** DALI | Dimmable version available upon request

**Recommended Applications:** 

Residential | Office | Shop | Gallery | Museum

Roni WW provides auniform. It provides a uniform illumination on the wall surface, a perfect solution for highlighting architectural features of a building as well as lighting of galleries and museums. It's special design, makes the glare as low as possible.



8 West-Canada / Designed & built by Kipp Design + Build

# Roni WW

# **Light distributions**



#### Accessories

# Optional



#### Trimless Installation Kit Order code: 2185924121

For Trimless Installation

### Order code table \_

| Body Color | 3000K 🔵     | Beam Angle | 4000K ●     | Body Color |
|------------|-------------|------------|-------------|------------|
| White      | F185W1230WW | Wallwasher | F185W1240WW | White      |

Fenos<sup>° 95</sup>