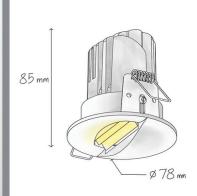

# Roni WW Ceiling Recessed

| CODE                  | F185         |
|-----------------------|--------------|
| Light source          | LED          |
| Power (W)             | 12           |
| luminous flux (lm)    | 1300         |
| Color Rendering (Ra)  | >80          |
| Color Temperature (K) | 3000   4000* |
| Body Color            | White*       |

 $^{\star}\text{Customized}$  body colors and other color temperatures (CCTs) are available upon request

70 mm 95 mm (Trimless Version)

**Supply Voltage:** 220-240 Vac,50Hz

**Driver:** DALI | Dimmable version available upon request