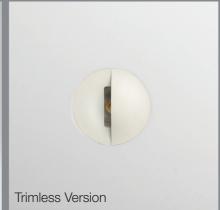

 $^{\star}\text{Customized}$  body colors and other color temperatures (CCTs) are available upon request

70 mm 95 mm (Trimless Version)

**Supply Voltage:** 220-240 Vac,50Hz

**Driver:** DALI | Dimmable version available upon request

#### Trimless Installation Kit Order code: 2185924121

For Trimless Installation