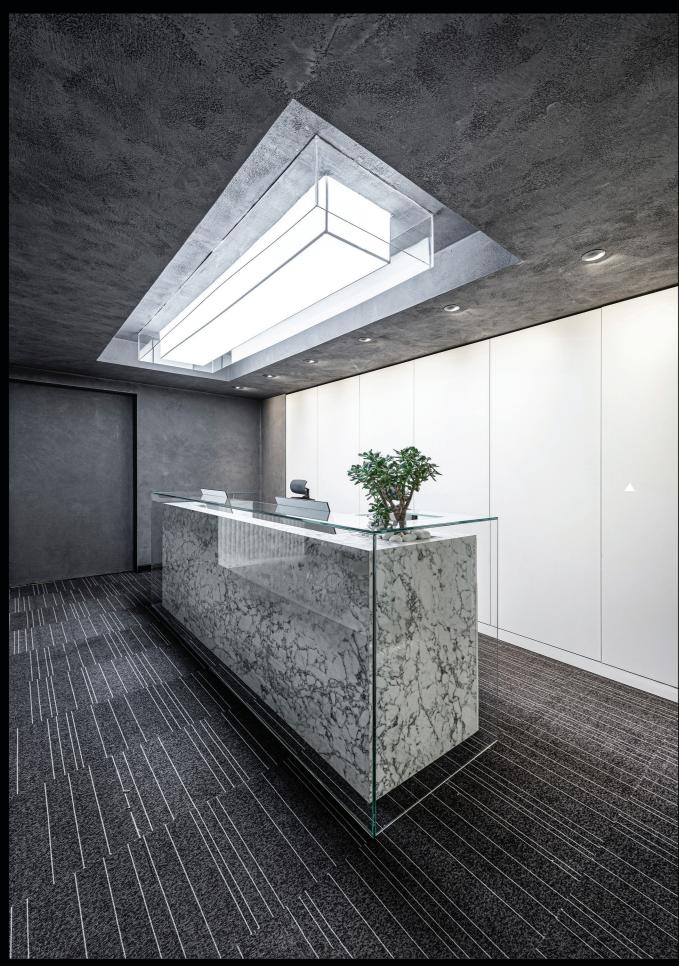

**Recommended Applications:** 

Residential | Office | Shop | Gallery | Museum

Roni WW provides auniform. It provides a uniform illumination on the wall surface, a perfect solution for highlighting architectural features of a building as well as lighting of galleries and museums. It's special design, makes the glare as low as possible.

8 West-Canada / Designed & built by Kipp Design + Build