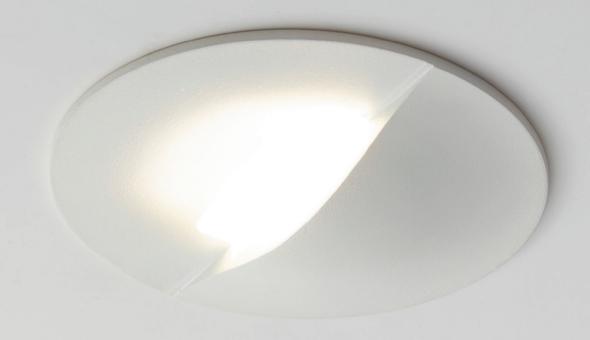

# Roni WW Ceiling Recessed

| CODE                  | F185         |
|-----------------------|--------------|
| Light source          | LED          |
| Power (W)             | 12           |
| luminous flux (lm)    | 1300         |
| Color Rendering (Ra)  | >80          |
| Color Temperature (K) | 3000   4000* |
| Body Color            | White*       |

**Recommended Applications:** 

Residential | Office | Shop | Gallery | Museum

Roni WW provides auniform. It provides a uniform illumination on the wall surface, a perfect solution for highlighting architectural features of a building as well as lighting of galleries and museums. It's special design, makes the glare as low as possible.

# Roni WW