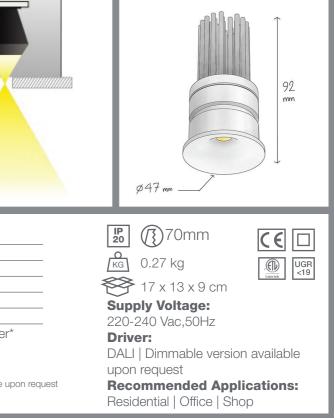

# Darklans

Ceiling Recessed CODE F180 Light source LED

| Power (W)             | 9                      |
|-----------------------|------------------------|
| luminous flux (Im)    | 800   850              |
| Color Rendering (Ra)  | >80                    |
| Color Temperature (K) | 3000   4000*           |
| Body Color            | White   Black   Silver |
|                       |                        |

\*Customized body colors and other color temperatures (CCTs) are available upon request

Due to the implementation of a special double focus optic, the light emanates from a remarkably small 10mm diameter orifice. Consequently, the glare of the light has been minimized to a great extent. As a result, when the light is on, it appears as if it is switched off.