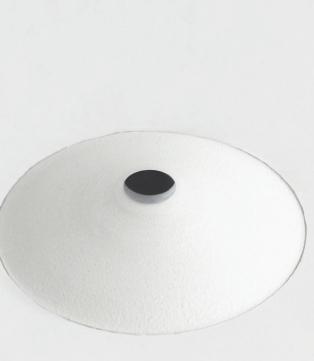

\*Customized body colors and other color temperatures (CCTs) are available upon request

Due to the implementation of a special double focus optic, the light emanates from a remarkably small 10mm diameter orifice. Consequently, the glare of the light has been minimized to a great extent. As a result, when the light is on, it appears as if it is switched off.