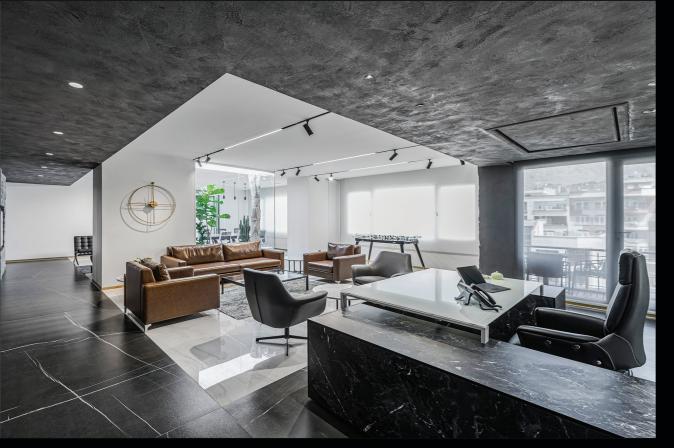

| Power (W)             | 9                      |
|-----------------------|------------------------|
| luminous flux (Im)    | 800   850              |
| Color Rendering (Ra)  | >80                    |
| Color Temperature (K) | 3000   4000*           |
| Body Color            | White   Black   Silver |
|                       |                        |

\*Customized body colors and other color temperatures (CCTs) are available upon request

Due to the implementation of a special double focus optic, the light emanates from a remarkably small 10mm diameter orifice. Consequently, the glare of the light has been minimized to a great extent. As a result, when the light is on, it appears as if it is switched off.





Fenos<sup>20</sup>



▲ Hana Bouitque Hotel / Architect:Persian Garden ▼



### Darklans

## Light distributions



### Accessories

Mandatory



**Trimless Installation Kit** Order code: 2180924121

## Order code table \_

| Body Color | 3000K 🍚   | Beam Angle | 4000K 🌒   | Body Color |
|------------|-----------|------------|-----------|------------|
| White      | F180W930S | Spot       | F180W940S | White      |
| white      | F180W930M | Medium     | F180W940M | Winte      |
| Body Color | 3000K 🌻   | Beam Angle | 4000K 🔵   | Body Color |
| Plack      | F180B930S | Spot       | F180B940S | Black      |
| Black      | F180B930M | Medium     | F180B940M |            |
| Body Color | 3000K 🌻   | Beam Angle | 4000K 🔵   | Body Color |
| Silver     | F180S930S | Spot       | F180S940S | Silver     |
| Silver     | F180S930M | Medium     | F180S940M | Silver     |