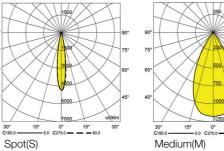

|
|-----------------------|------------------------|
| luminous flux (Im)    | 800   850              |
| Color Rendering (Ra)  | >80                    |
| Color Temperature (K) | 3000   4000*           |
| Body Color            | White   Black   Silver |
|                       |                        |

\*Customized body colors and other color temperatures (CCTs) are available upon request

Due to the implementation of a special double focus optic, the light emanates from a remarkably small 10mm diameter orifice. Consequently, the glare of the light has been minimized to a great extent. As a result, when the light is on, it appears as if it is switched off.





Fenos<sup>20</sup>



▲ Hana Bouitque Hotel / Architect:Persian Garden ▼



### Darklans

## Light distributions



### Accessories

Mandatory



**Trimless Installation Kit** Order code: 2180924121

## Order code table \_

| Body Color | 3000K 🍚   | Beam Angle | 4000K 🌒   | Body Color |
|------------|-----------|------------|-----------|------------|
| White      | F180W930S | Spot       | F180W940S | White      |
| white      | F180W930M | Medium     | F180W940M | Winte      |
| Body Color | 3000K 🌻   | Beam Angle | 4000K 🔵   | Body Color |
| Plack      | F180B930S | Spot       | F180B940S | Black      |
| Black      | F180B930M | Medium     | F180B940M |            |
| Body Color | 3000K 🌻   | Beam Angle | 4000K 🔵   | Body Color |
| Silver     | F180S930S | Spot       | F180S940S | Silver     |
| Silver     | F180S930M | Medium     | F180S940M | Silver     |