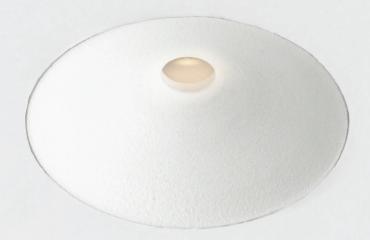

\*Customized body colors and other color temperatures (CCTs) are available upon request

Due to the implementation of a special double focus optic, the light emanates from a remarkably small 10mm diameter orifice. Consequently, the glare of the light has been minimized to a great extent. As a result, when the light is on, it appears as if it is switched off.