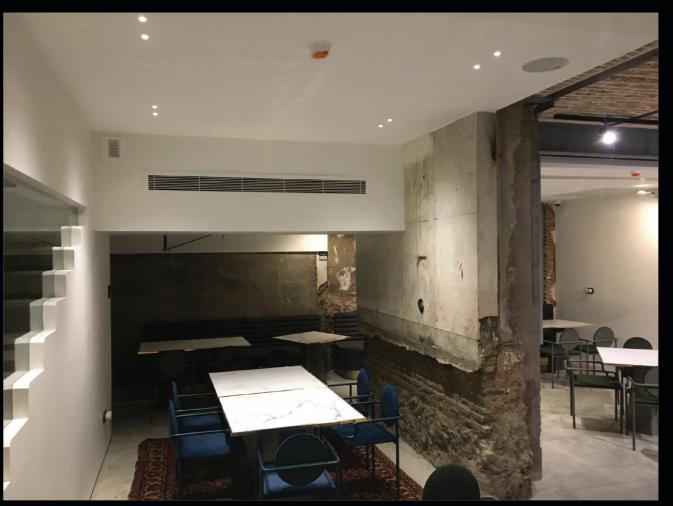

arklans



Ceiling Recessed CODE F180 Light source LED

| Power (W)             | 9                      |
|-----------------------|------------------------|
| luminous flux (Im)    | 800   850              |
| Color Rendering (Ra)  | >80                    |
| Color Temperature (K) | 3000   4000*           |
| Body Color            | White   Black   Silver |
|                       |                        |

\*Customized body colors and other color temperatures (CCTs) are available upon request

Due to the implementation of a special double focus optic, the light emanates from a remarkably small 10mm diameter orifice. Consequently, the glare of the light has been minimized to a great extent. As a result, when the light is on, it appears as if it is switched off.





Fenos<sup>20</sup>



▲ Hana Bouitque Hotel / Architect:Persian Garden ▼



### Darklans

## Light distributions



### Accessories

Mandatory



**Trimless Installation Kit** Order code: 2180924121

## Order code table \_

| Body Color | 3000K 🍚   | Beam Angle | 4000K 🌒   | Body Color |
|------------|-----------|------------|-----------|------------|
| White      | F180W930S | Spot       | F180W940S | White      |
| white      | F180W930M | Medium     | F180W940M | Winte      |
| Body Color | 3000K 🌻   | Beam Angle | 4000K 🔵   | Body Color |
| Plack      | F180B930S | Spot       | F180B940S | Black      |
| Black      | F180B930M | Medium     | F180B940M |            |
| Body Color | 3000K 🌻   | Beam Angle | 4000K 🔵   | Body Color |
| Silver     | F180S930S | Spot       | F180S940S | Silver     |
| Silver