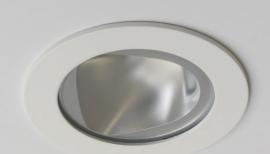

## Valman

Ceiling Recessed

|        | $\uparrow$ |
|--------|------------|
|        | 105 mm     |
|        | J.         |
| ← 12.5 |            |
| 135 mm |            |

| CODE                  | F160         |
|-----------------------|--------------|
| Light source          | LED          |
| Power (W)             | 30           |
| luminous flux (lm)    | 3400         |
| Color Rendering (Ra)  | >80          |
| Color Temperature (K) | 3000   4000* |
| Body Color            | White*       |