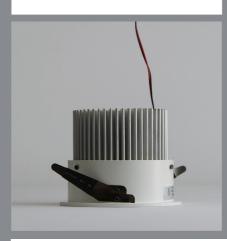

## Valman

Ceiling Recessed

|        | $\uparrow$ |
|--------|------------|
|        | 105 mm     |
|        | J.         |
| ← 12.5 |            |
| 135 mm |            |

| CODE                  | F160         |
|-----------------------|--------------|
| Light source          | LED          |
| Power (W)             | 30           |
| luminous flux (lm)    | 3400         |
| Color Rendering (Ra)  | >80          |
| Color Temperature (K) | 3000   4000* |
| Body Color            | White*       |