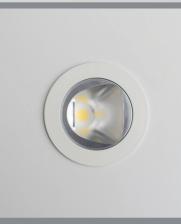

## Valman

Ceiling Recessed

|        | $\uparrow$ |
|--------|------------|
|        | 105 mm     |
|        | J.         |
| ← 12.5 |            |
| 135 mm |            |

| CODE                  | F160         |
|-----------------------|--------------|
| Light source          | LED          |
| Power (W)             | 30           |
| luminous flux (lm)    | 3400         |
| Color Rendering (Ra)  | >80          |
| Color Temperature (K) | 3000   4000* |
| Body Color            | White*       |