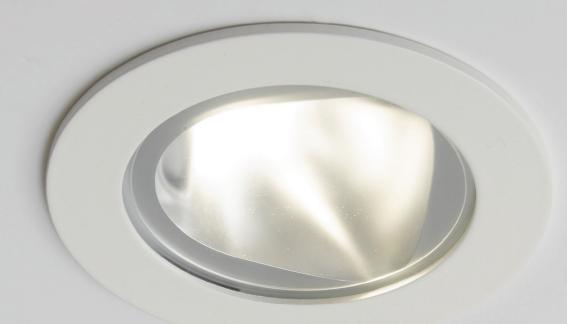

## Valman

Ceiling Recessed

|        | $\uparrow$ |
|--------|------------|
|        | 105 mm     |
|        | J.         |
| ← 12.5 |            |
| 135 mm |            |

| CODE                  | F160         |
|-----------------------|--------------|
| Light source          | LED          |
| Power (W)             | 30           |
| luminous flux (lm)    | 3400         |
| Color Rendering (Ra)  | >80          |
| Color Temperature (K) | 3000   4000* |
| Body Color            | White*       |