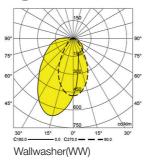

## **Light distributions**

## Order code table \_

| Body Color | 3000K 🌔     | Beam Angle | 4000K 🌒     | Body Color |
|------------|-------------|------------|-------------|------------|
| White      | F160W3030WW | Wallwasher | F160W3040WW | White      |