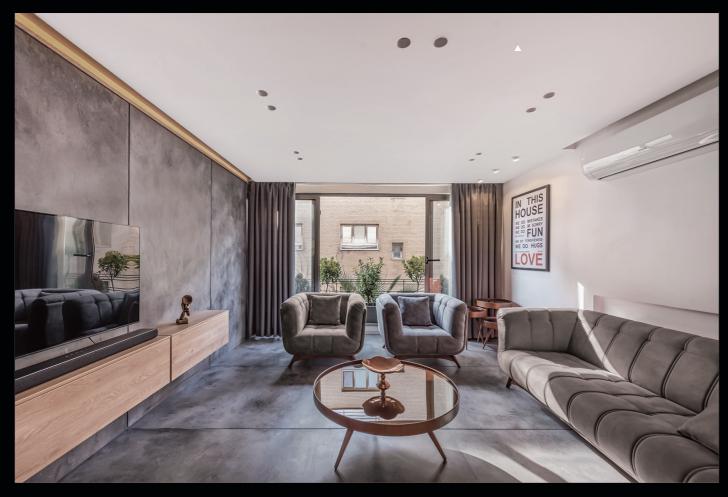

R**



Ceiling Recessed





| 108 mm  |
|---------|
|         |
| Ø 82 mm |

| CODE                  | F136           |
|-----------------------|----------------|
| Light source          | LED            |
| Power (W)             | 12             |
| luminous flux (lm)    | 1300           |
| Color Rendering (Ra)  | >80            |
| Color Temperature (K) | 3000   4000*   |
| Body Color            | White   Black* |

 $^{\star}\text{Customized}$  body colors and other color temperatures (CCTs) are available upon request







20 x 16 x 12.3 cm



DALI | Dimmable version available upon request

**Recommended Applications:** 

Residential | Office | Shop





▲ Kafi Abadi Residential / Architect: Bonsar Office 2019

Tavassoli Residential / Architect: Arsalan Golmakani / Paradim Office 🔻



## Sibron CF-TR

## Light distributions



## Accessories

#### Optional



LED GU10 Lamp Order code: 10020101

## Order code table \_

| Body Color | 3000K ●    | Beam Angle | 4000K <b>●</b> | Body Color |
|------------|------------|------------|----------------|------------|
| White      | F136W1230S | Spot       | F136W1240S     | White      |
| vviiite    | F136W1230M | Medium     | F136W1240M     | vviille    |

| Body Color | 3000K 🔵    | Beam Angle | 4000K <b>●</b> | Body Color |
|------------|------------|------------|----------------|------------|
| Black      | F136B1230S | Spot       | F136B1240S     | Black      |
| Diack      | F136B1230M | Medium     | F136B1240M     | Black      |

#### Order code for GU10 Version\*\*\_

| Body Color | Body Code | Body Code Body C | Color