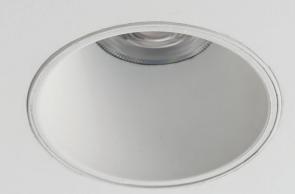

# Sibron CF-TR

Ceiling Recessed

Trimless lights are sought after by architects and interior designers in both modern and classical architectural structures. Sibron CF-TR, for instance, can be easily installed using a special kit on false ceilings with gypsum tiles like Knauf, as well as on traditional gypsum ceilings.

## Sibron CF-TR