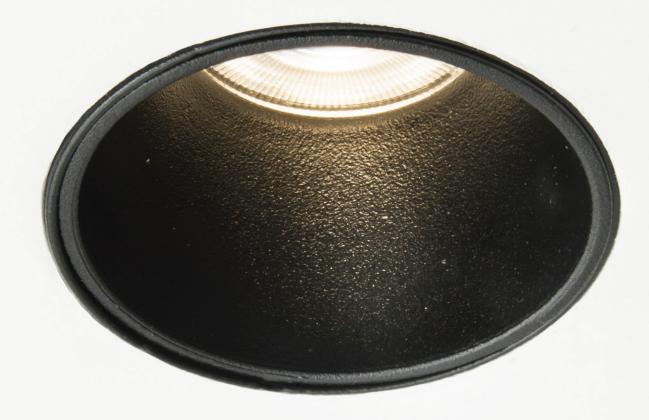

# Sibron CF-TR

Ceiling Recessed

Trimless lights are sought after by architects and interior designers in both modern and classical architectural structures. Sibron CF-TR, for instance, can be easily installed using a special kit on false ceilings with gypsum tiles like Knauf, as well as on traditional gypsum ceilings.

## Sibron CF-TR