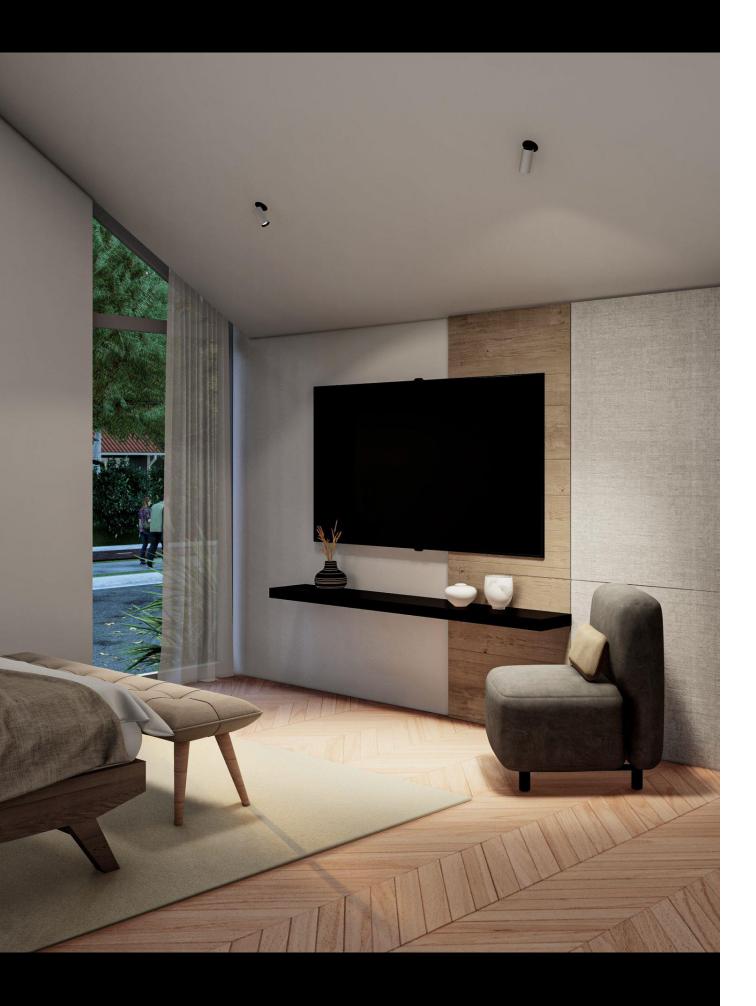

|
| Ø 41 mm | Ţ                  |

| CODE                  | F342                     |
|-----------------------|--------------------------|
| Light source          | LED                      |
| Power (W)             | 9                        |
| luminous flux (Im)    | 990                      |
| Color Rendering (Ra)  | >80                      |
| Color Temperature (K) | 3000   4000*             |
| Body Color            | White   Black            |
|                       | Brushed Gold/Copper/Alu* |

 $<sup>\</sup>ast$ Customized body colors and other color temperatures (CCTs) are available upon request





**Supply Voltage:** 220-240 Vac,50 Hz

Driver:

DALI | Dimmable version available upon request

**Recommended Applications:** 

Residential | Office | Shop Museum | Gallery



### Merbo Micro RA

#### Light distributions —



#### Order code table \_\_\_\_\_

| Body Color        | 3000K 🖳    | Beam Angle | 4000K •    | Body Color |
|-------------------|------------|------------|------------|------------|
| White             | F342W930S  | Spot       | F342W940S  | White      |
|                   | F342W930M  | Medium     | F342W940M  | VVIIIC     |
| Black             | F342B930S  | Spot       | F342B940S  | Black      |
|                   | F342B930M  | Medium     | F342B940M  | Black      |
| Brushed<br>Copper | F342BC930S | Spot       | F342BC940S | Brushed    |
|                   | F342BC930M | Medium     | F342BC940M | Copper     |
| Brushed<br>Gold   | F342BJ930S | Spot       | F342BJ940S | Brushed    |
|                   | F342BJ930M | Medium     |