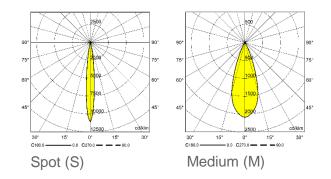

| F342                     |
|-----------------------|--------------------------|
| Light source          | LED                      |
| Power (W)             | 9                        |
| luminous flux (Im)    | 990                      |
| Color Rendering (Ra)  | >80                      |
| Color Temperature (K) | 3000   4000*             |
| Body Color            | White   Black            |
|                       | Brushed Gold/Copper/Alu* |

 $<sup>\</sup>ast$ Customized body colors and other color temperatures (CCTs) are available upon request





**Supply Voltage:** 220-240 Vac,50 Hz

Driver:

DALI | Dimmable version available upon request

**Recommended Applications:** 

Residential | Office | Shop Museum | Gallery



### Merbo Micro RA

#### Light distributions —



#### Order code table \_\_\_\_\_

| Body Color        | 3000K 🖳    | Beam Angle | 4000K •    | Body Color |
|-------------------|------------|------------|------------|------------|
| White             | F342W930S  | Spot       | F342W940S  | White      |
|                   | F342W930M  | Medium     | F342W940M  | VVIIIC     |
| Black             | F342B930S  | Spot       | F342B940S  | Black      |
|                   | F342B930M  | Medium     | F342B940M  | Black      |
| Brushed<br>Copper | F342BC930S | Spot       | F342BC940S | Brushed    |
|                   | F342BC930M | Medium     | F342BC940M | Copper     |
| Brushed<br>Gold   | F342BJ930S | Spot       | F342BJ940S | Brushed    |
|                   | F342BJ930M | Medium     | F342BJ940M | Gold       |
|                   |