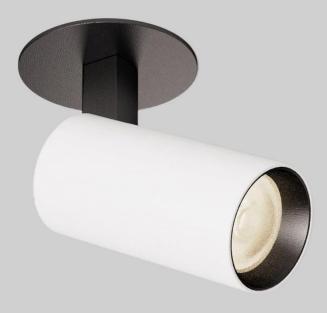

# Merbo Micro RA Ceiling Recessed

## Merbo Micro RA

Ceiling Recessed

| Ø 59 mm | $\uparrow$         |
|---------|--------------------|
| 900     |                    |
|         | 127mm<br>(Maximum) |
| 82.7 mm |                    |
| Ø 41 mm | Ţ                  |

| CODE                  | F342                     |
|-----------------------|--------------------------|
| Light source          | LED                      |
| Power (W)             | 9                        |
| luminous flux (Im)    | 990                      |
| Color Rendering (Ra)  | >80                      |
| Color Temperature (K) | 3000   4000*             |
| Body Color            | White   Black            |
|                       | Brushed Gold/Copper/Alu* |