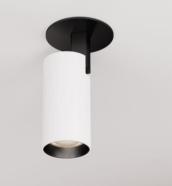

# Merbo Micro RA Ceiling Recessed

## Merbo Micro RA

Ceiling Recessed

| Ø 59 mm | $\uparrow$         |
|---------|--------------------|
| 900     |                    |
|         | 127mm<br>(Maximum) |
| 82.7 mm |                    |
| Ø 41 mm | Ţ                  |

| CODE                  | F342                     |
|-----------------------|--------------------------|
| Light source          | LED                      |
| Power (W)             | 9                        |
| luminous flux (Im)    | 990                      |
| Color Rendering (Ra)  | >80                      |
| Color Temperature (K) | 3000   4000*             |
| Body Color            | White   Black            |
|                       | Brushed Gold/Copper/Alu* |