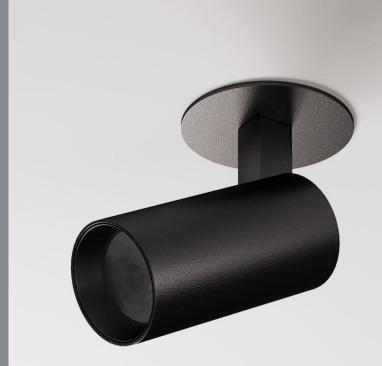

# Merbo Micro RA Ceiling Recessed

## Merbo Micro RA

Ceiling Recessed

| Ø 59 mm | $\uparrow$         |
|---------|--------------------|
| 900     |                    |
|         | 127mm<br>(Maximum) |
| 82.7 mm |                    |
| Ø 41 mm | Ţ                  |

| CODE                  | F342                     |
|-----------------------|--------------------------|
| Light source          | LED                      |
| Power (W)             | 9                        |
| luminous flux (Im)    | 990                      |
| Color Rendering (Ra)  | >80                      |
| Color Temperature (K) | 3000   4000*             |
| Body Color            | White   Black            |
|                       | Brushed Gold/Copper/Alu* |