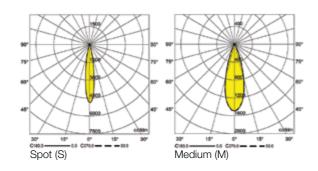

## **Light distributions**

## Order code table

| Body Color                  | 3000K       | Beam Angle | 4000K          | Body Color |
|-----------------------------|-------------|------------|----------------|------------|
| White F390W1230S F390W1230M | F390W1230S  | Spot       | F390W1240S     | White      |
|                             | F390W1230M  | Medium     | F390W1240M     |            |
| Body Color                  | 3000K 🕛     | Beam Angle | 4000K <b>■</b> | Body Color |
| Pleek                       | F390B1230S  | Spot       | F390B1240S     | Block      |
| Black                       | F390B1230M  | Medium     | F390B1240M     | Black      |
| Body Color                  | 3000K 🏮     | Beam Angle | 4000K ■        | Body Color |
| Brushed                     | F390BC1230S | Spot       | F390BC1240S    | Brushed    |
| Copper                      | F390BC1230M | Medium     | F390BC1240M    | Copper     |
| Body Color                  | 3000K 🏮     | Beam Angle | 4000K <b>■</b> | Body Color |
| Brushed                     | F390BG1230S | Spot       | F390BG1240S    | Brushed    |
| Gold                        | F390BG1230M | Medium     | F390BG1240M    | Gold       |
| Body Color                  | 3000K       | Beam Angle | 4000K          | Body Color |
| Brushed                     | F390BA1230S | Spot       | F390BA1240S    | Brushed    |
| Alu                         | F390BA1230M | Medium     | F390BA1240M    | Alu        |