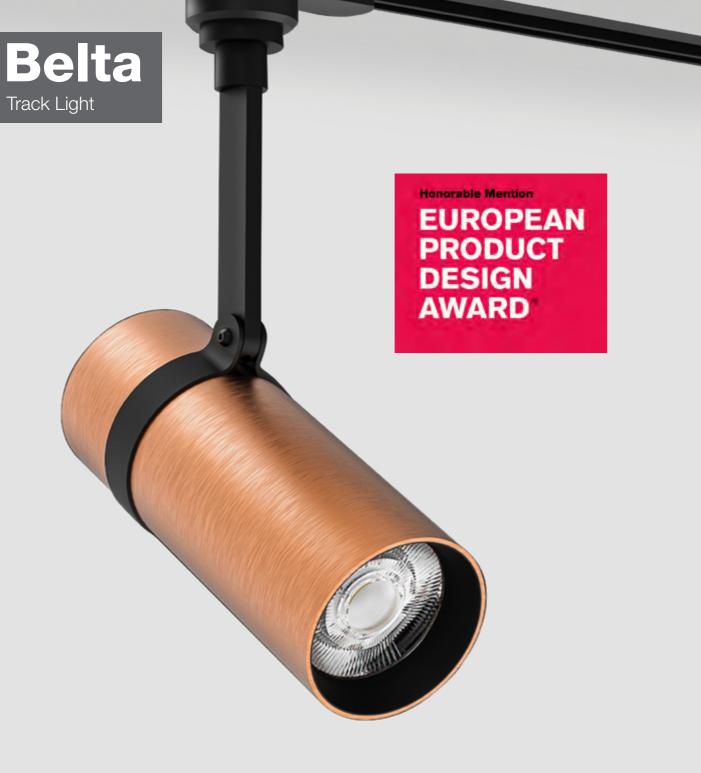

Belta

Track Light

| 1      |          |
|--------|----------|
| 215mm  | 90°C 360 |
| \$60mm | 157mm    |

| CODE                  | F390                     |
|-----------------------|--------------------------|
| Light source          | LED                      |
| Power (W)             | 12                       |
| luminous flux (lm)    | 1300   1320              |
| Color Rendering (Ra)  | >80                      |
| Color Temperature (K) | 3000   4000*             |
| Body Color            | White   Black            |
|                       | Brushed Gold/Copper/Alu* |

Museum

20 x 16 x 12.3

**Supply Voltage:** 220-240 Vac,50Hz

Recommended Applications:
Residential | Office | Shop | Gallery

Elegant Design, fascinating surface treatment European Product Design Award 2020

## Belta