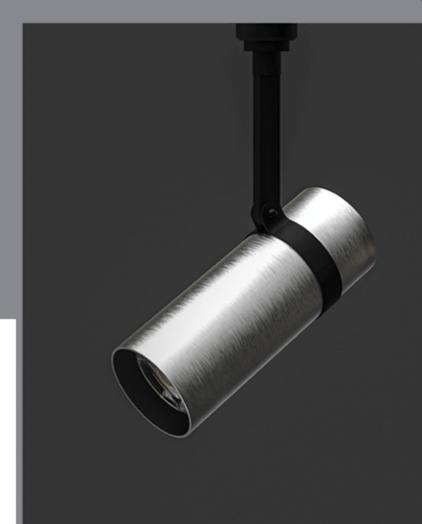

## Order code table

| Body Color                  | 3000K       | Beam Angle | 4000K          | Body Color |
|-----------------------------|-------------|------------|----------------|------------|
| White F390W1230S F390W1230M | F390W1230S  | Spot       | F390W1240S     | White      |
|                             | F390W1230M  | Medium     | F390W1240M     |            |
| Body Color                  | 3000K 🕛     | Beam Angle | 4000K <b>■</b> | Body Color |
| Pleek                       | F390B1230S  | Spot       | F390B1240S     | Block      |
| Black                       | F390B1230M  | Medium     | F390B1240M     | Black      |
| Body Color                  | 3000K 🏮     | Beam Angle | 4000K ■        | Body Color |
| Brushed                     | F390BC1230S | Spot       | F390BC1240S    | Brushed    |
| Copper                      | F390BC1230M | Medium     | F390BC1240M    | Copper     |
| Body Color                  | 3000K 🏮     | Beam Angle | 4000K <b>■</b> | Body Color |
| Brushed                     | F390BG1230S | Spot       | F390BG1240S    | Brushed    |
| Gold                        | F390BG1230M | Medium     | F390BG1240M    | Gold       |
| Body Color                  | 3000K       | Beam Angle | 4000K          | Body Color |
| Brushed                     | F390BA1230S | Spot       | F390BA1240S    | Brushed    |
| Alu                         | F390BA1230M | Medium     | F390BA1240M    | Alu        |