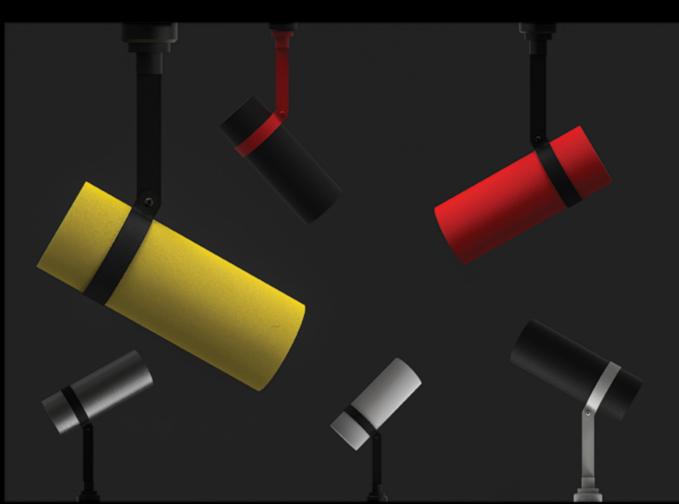

Belta

Track Light

| 1      |          |
|--------|----------|
| 215mm  | 90°C 360 |
| \$60mm | 157mm    |

| CODE                  | F390                     |
|-----------------------|--------------------------|
| Light source          | LED                      |
| Power (W)             | 12                       |
| luminous flux (lm)    | 1300   1320              |
| Color Rendering (Ra)  | >80                      |
| Color Temperature (K) | 3000   4000*             |
| Body Color            | White   Black            |
|                       | Brushed Gold/Copper/Alu* |

 $<sup>^{\</sup>star}\text{Customized}$  body colors and other color temperatures (CCTs) are available upon request