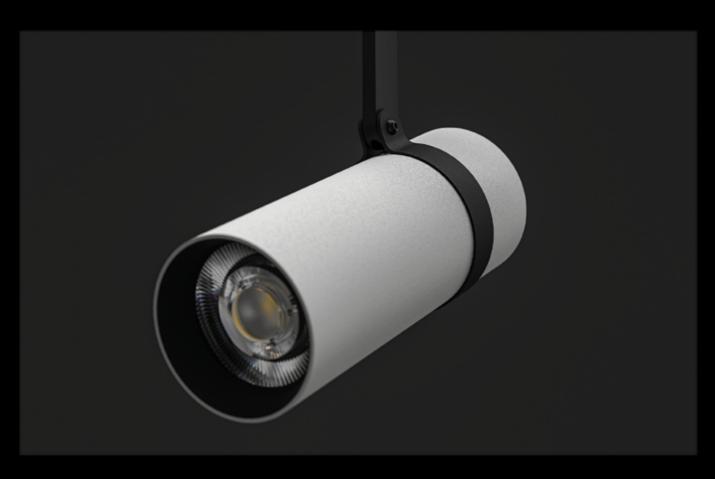

## Belta

Belta

Track Light

| 1      |          |
|--------|----------|
| 215mm  | 90°C 360 |
| \$60mm | 157mm    |

| CODE                  | F390                     |
|-----------------------|--------------------------|
| Light source          | LED                      |
| Power (W)             | 12                       |
| luminous flux (lm)    | 1300   1320              |
| Color Rendering (Ra)  | >80                      |
| Color Temperature (K) | 3000   4000*             |
| Body Color            | White   Black            |
|                       | Brushed Gold/Copper/Alu* |