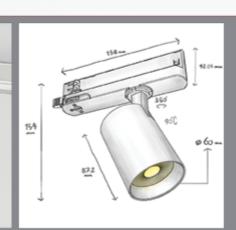

IP 60 mm (For RA Version)

Supply Voltage: 220-240 Vac,50Hz Recommended Applications: Residential | Office | Shop | Gallery Museum