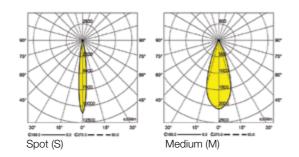

## **Light distributions**

#### Order code table \_

| Body Color                  | 3000K       | Beam Angle | 4000K        | Body Colo |
|-----------------------------|-------------|------------|--------------|-----------|
| White F340W1230S F340W1230M | F340W1230S  | Spot       | F340W1240S   | White     |
|                             | Medium      | F340W1240M | VVIIILE      |           |
| Body Color                  | 3000K       | Beam Angle | 4000K        | Body Colo |
| Black                       | F340B1230S  | Spot       | F340B1240S   | Black     |
| Black                       | F340B1230M  | Medium     | F340B1240M   | Black     |
| Body Color                  | 3000K       | Beam Angle | 4000K        | Body Colo |
| Brushed                     | F340BC1230S | Spot       | F340BCB1240S | Brushed   |
| Copper                      | F340BC1230M | Medium     | F340BC1240M  | Copper    |
| Body Color                  | 3000K       | Beam Angle | 4000K        | Body Colo |
| Brushed                     | F340BG1230S | Spot       | F340BG1240S  | Brushed   |
| Gold                        | F340BG1230M | Medium     | F340BG1240M  | Gold      |
| Body Color                  | 3000K       | Beam Angle | 4000K ■      | Body Colo |
| Brushed                     | F340BA1230S | Spot       | F340BA1240S  | Brushed   |
| Alu                         | F340BA1230M |            | F340BA1240M  | Alu       |