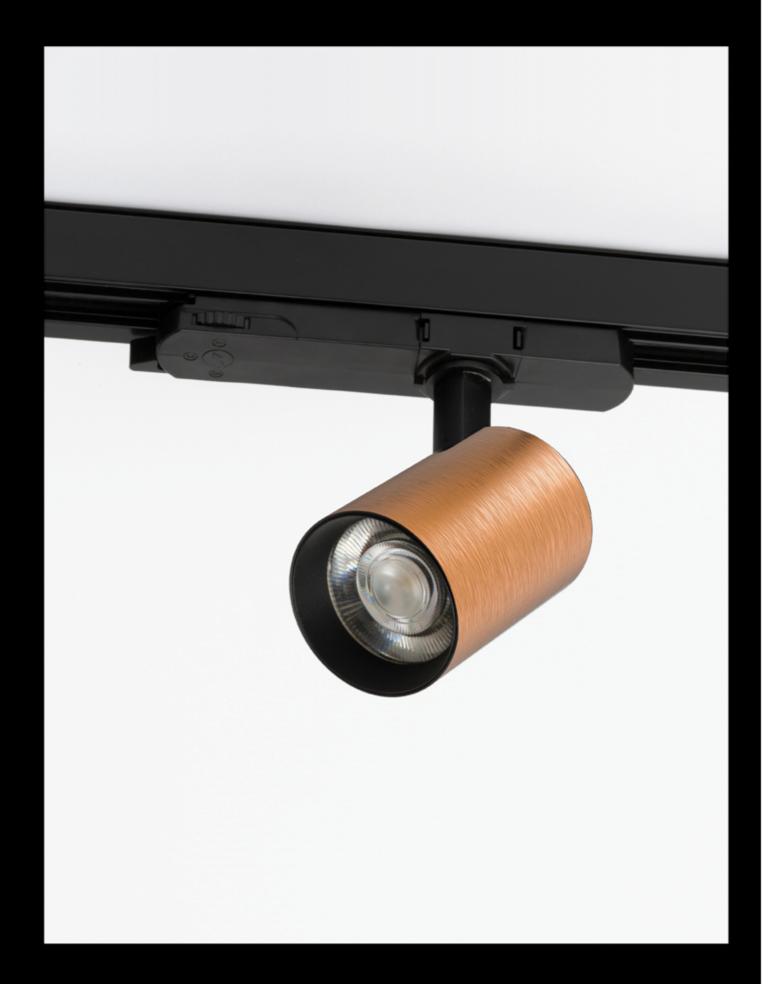

# Merbo Mini

Track Light

# **Merbo Mini**

Track Light

| CODE                  | F340                     |
|-----------------------|--------------------------|
| Light source          | LED                      |
| Power (W)             | 12                       |
| luminous flux (lm)    | 1300   1320              |
| Color Rendering (Ra)  | >80                      |
| Color Temperature (K) | 3000   4000*             |
| Body Color            | White   Black            |
|                       | Brushed Gold/Copper/Alu* |

IP 60 mm (For RA Version)

Supply Voltage: 220-240 Vac,50Hz Recommended Applications: Residential | Office | Shop | Gallery Museum