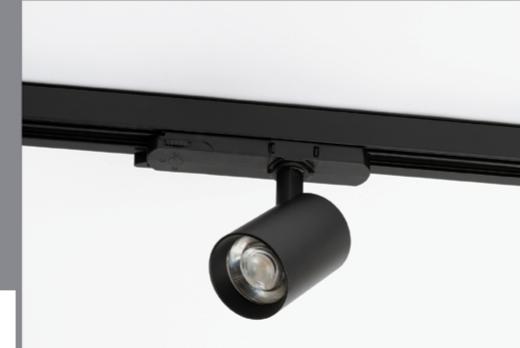

# Merbo Mini

Track Light

# **Merbo Mini**

Track Light

| CODE                  | F340                     |
|-----------------------|--------------------------|
| Light source          | LED                      |
| Power (W)             | 12                       |
| luminous flux (lm)    | 1300   1320              |
| Color Rendering (Ra)  | >80                      |
| Color Temperature (K) | 3000   4000*             |
| Body Color            | White   Black            |
|                       | Brushed Gold/Copper/Alu* |

IP 60 mm (For RA Version)

Supply Voltage: 220-240 Vac,50Hz Recommended Applications: Residential | Office | Shop | Gallery Museum