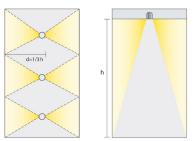

#### Roni W - Wide

With a 60 degree beam angle, it is perfect solution for providing uniform horizontal lighting. This helps to increase the distance between two fixtures up to 180 cm a normal room of 3m height and still have a quite uniform apearance.