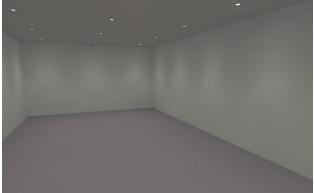

In an interior environment, each area needs a certain type of lighting, while a warm spot light on a small flower in the corner ,gives a taste of drama to the space and increases the coziness, vertical illumination on walls makes the space to appear larger and brighter. Roni downlights from Fenos are developed to fulfill all requirements with one concept