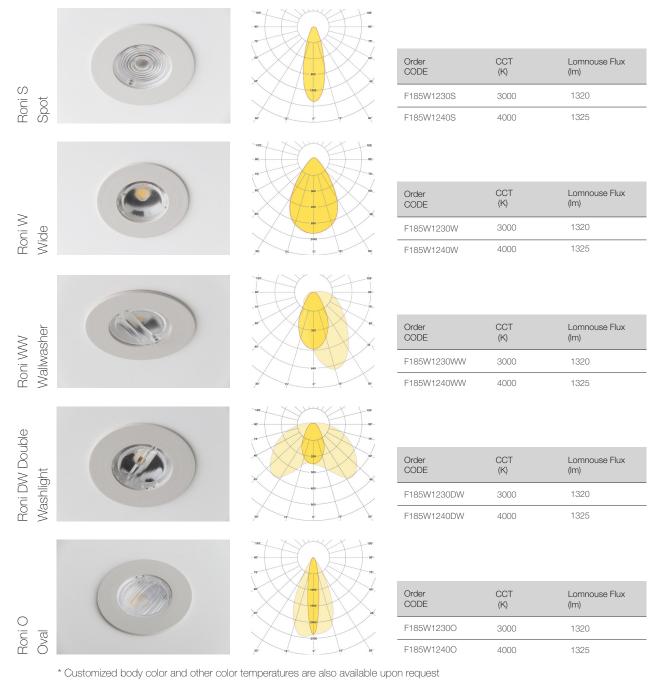

### Roni S - Spot

With a 25 degree beam angle, in a normal room of approximately 3m height, it can highlight a circle of almost 1.5 m with 200 lux. A good solution for highlighting relevantly large objects or tables in a shop, restaurant, office or home.

#### Roni W - Wide

With a 60 degree beam angle, it is perfect solution for providing uniform horizontal lighting. This helps to increase the distance between two fixtures up to 180 cm a normal room of 3m height and still have a quite uniform apearance.

#### Roni WW - Wallwasher

With an asymmetric light distribution, Roni WW wallwashers are a prefect solution for uniform illuminaiton of walls up to 3m height. Vertical illumination highlights the architecture, increases the

perceived brightness, and makes the room to appear larger. Perfect for a delightful atmosphere.

## Roni DW -Double Wash light

With a double asymmetric light distribution, Roni DW wallwashers are a prefect solution for corridors. Put one single fixture in the middle of corridor and both walls on the both sides of the corridor are uniformly lit.

## Roni O - Oval

Either a rectangular table in a meeting room or a demo table in a shop or a dining table in a restaurant, Roni O with an oval light distribution can be a perfect choice