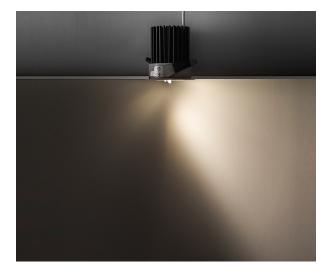

#### Roni WW - Wallwasher

With an asymmetric light distribution, Roni WW wallwashers are a prefect solution for uniform illuminaiton of walls up to 3m height. Vertical illumination highlights the architecture, increases the

perceived brightness, and makes the room to appear larger. Perfect for a delightful atmosphere.