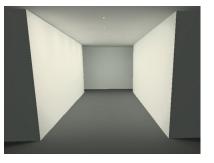

## Roni DW -Double Wash light

With a double asymmetric light distribution, Roni DW wallwashers are a prefect solution for corridors. Put one single fixture in the middle of corridor and both walls on the both sides of the corridor are uniformly lit.