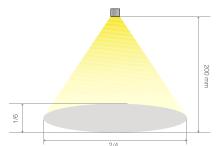

### Roni S - Spot

With a 25 degree beam angle, in a normal room of approximately 3m height, it can highlight a circle of almost 1.5 m with 200 lux. A good solution for highlighting relevantly large objects or tables in a shop, restaurant, office or home.