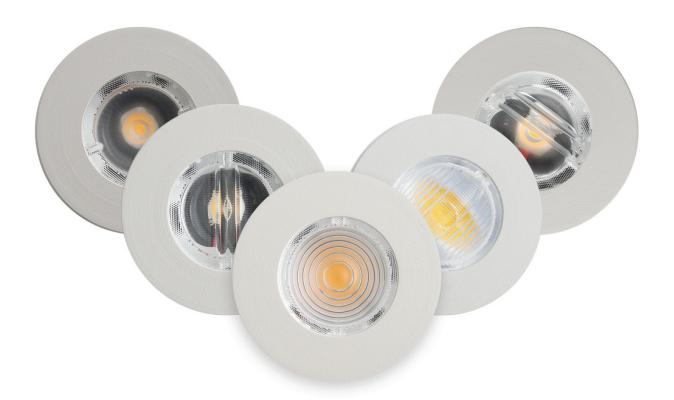

In an interior environment, each area needs a certain type of lighting, while a warm spot light on a small flower in the corner ,gives a taste of drama to the space and increases the coziness, vertical illumination on walls makes the space to appear larger and brighter. Roni downlights from Fenos are developed to fulfill all requirements with one concept

### Roni S - Spot

With a 25 degree beam angle, in a normal room of approximately 3m height, it can highlight a circle of almost 1.5 m with 200 lux. A good solution for highlighting relevantly large objects or tables in a shop, restaurant, office or home.

#### Roni W - Wide

With a 60 degree beam angle, it is perfect solution for providing uniform horizontal lighting. This helps to increase the distance between two fixtures up to 180 cm a normal room of 3m height and still have a quite uniform apearance.

#### Roni WW - Wallwasher

With an asymmetric light distribution, Roni WW wallwashers are a prefect solution for uniform illuminaiton of walls up to 3m height. Vertical illumination highlights the architecture, increases the

## Roni DW -Double Wash light

With a double asymmetric light distribution, Roni DW wallwashers are a prefect solution for corridors. Put one single fixture in the middle of corridor and both walls on the both sides of the corridor are uniformly lit.

## Roni O - Oval

Either a rectangular table in a meeting room or a demo table in a shop or a dining table in a restaurant, Roni O with an oval light distribution can be a perfect choice