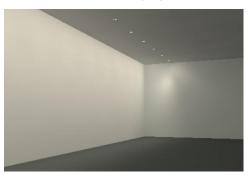

#### Roni WW - Wallwasher

With an asymmetric light distribution, Roni WW wallwashers are a prefect solution for uniform illuminaiton of walls up to 3m height. Vertical illumination highlights the architecture, increases the

perceived brightness, and makes the room to appear larger. Perfect for a delightful atmosphere.