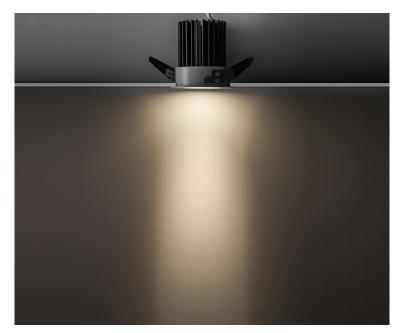

### Roni S - Spot

With a 25 degree beam angle, in a normal room of approximately 3m height, it can highlight a circle of almost 1.5 m with 200 lux. A good solution for highlighting relevantly large objects or tables in a shop, restaurant, office or home.