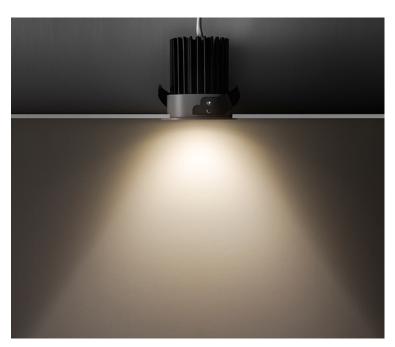

### Roni S - Spot

With a 25 degree beam angle, in a normal room of approximately 3m height, it can highlight a circle of almost 1.5 m with 200 lux. A good solution for highlighting relevantly large objects or tables in a shop, restaurant, office or home.