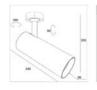

### Felka Maxi SA

Surface Mounted

#### Order code table \_\_\_\_\_

| 3000K 🌳    | Beam Angle                                                         | 4000K 🌻                                                                                                                                                             | Body Color                                                                                                                                                                                                                                                         |
|------------|--------------------------------------------------------------------|---------------------------------------------------------------------------------------------------------------------------------------------------------------------|--------------------------------------------------------------------------------------------------------------------------------------------------------------------------------------------------------------------------------------------------------------------|
| F322W3030S | Spot                                                               | F322W3040S                                                                                                                                                          |                                                                                                                                                                                                                                                                    |
| F322W3030M | Medium                                                             | F322W3040M                                                                                                                                                          | White                                                                                                                                                                                                                                                              |
| F322W3030W | Wide                                                               | F322W3040W                                                                                                                                                          |                                                                                                                                                                                                                                                                    |
| F322B3030S | Spot                                                               | F322B3040S                                                                                                                                                          |                                                                                                                                                                                                                                                                    |
| F322B3030M | Medium                                                             | F322B3040M                                                                                                                                                          | Black                                                                                                                                                                                                                                                              |
| F322B3030W | Wide                                                               | F322B3040W                                                                                                                                                          |                                                                                                                                                                                                                                                                    |
|            | F322W3030S<br>F322W3030M<br>F322W3030W<br>F322B3030S<br>F322B3030M | F322W3030S         Spot           F322W3030M         Medium           F322W3030W         Wide           F322B3030S         Spot           F322B3030M         Medium | F322W3030S         Spot         F322W3040S           F322W3030M         Medium         F322W3040M           F322W3030W         Wide         F322W3040W           F322B3030S         Spot         F322B3040S           F322B3030M         Medium         F322B3040M |