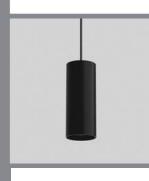

# Felka Maxi Track Light



For Retail and High Ceiling Applications



Track Light









| CODE                  | F316          |
|-----------------------|---------------|
| Light source          | LED           |
| Power (W)             | 30            |
| luminous flux (lm)    | 3300          |
| Color Rendering (Ra)  | >80           |
| Color Temperature (K) | 3000   4000   |
| Body Color            | White I Black |

IP 100mm (For RA Version)

Supply Voltage: 220-240 Vac,50Hz

Driver:

DALI|Dimmable Version Available upon request

Recommended Applications:
Residential | Office | Shop

 $^{\star}\text{Customized}$  body colors and other color temperatures (CCTs) are available upon request





#### Felka Maxi

#### **Light distributions**



#### Accessories

Track



Refer to page 194

#### Order code table -

| Body Color | 3000K •    | Beam Angle | 4000K 🔘    | Bo