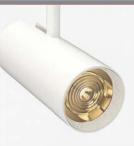

# Felka Maxi Track Light



For Retail and High Ceiling Applications



Track Light









| CODE                  | F316          |
|-----------------------|---------------|
| Light source          | LED           |
| Power (W)             | 30            |
| luminous flux (lm)    | 3300          |
| Color Rendering (Ra)  | >80           |
| Color Temperature (K) | 3000   4000   |
| Body Color            | White I Black |

IP 100mm (For RA Version)

Supply Voltage: 220-240 Vac,50Hz

Driver:

DALI|Dimmable Version Available upon request

Recommended Applications:
Residential | Office | Shop

 $^{\star}\text{Customized}$  body colors and other color temperatures (CCTs) are available upon request





#### Felka Maxi

#### **Light distributions**



#### Accessories

Track



Refer to page 194

#### Order code table -

| Body Color | 3000K •    | Beam Angle | 4000K 🔘    | Body