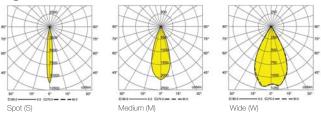

# Felka Maxi Track Light



For Retail and High Ceiling Applications



Track Light









| CODE                  | F316          |
|-----------------------|---------------|
| Light source          | LED           |
| Power (W)             | 30            |
| luminous flux (lm)    | 3300          |
| Color Rendering (Ra)  | >80           |
| Color Temperature (K) | 3000   4000   |
| Body Color            | White I Black |

IP 100mm (For RA Version)

Supply Voltage: 220-240 Vac,50Hz

Driver:

DALI|Dimmable Version Available upon request

Recommended Applications:
Residential | Office | Shop

 $^{\star}\text{Customized}$  body colors and other color temperatures (CCTs) are available upon request





#### Felka Maxi

#### **Light distributions**



#### Accessories

Track



Refer to page 194

#### Order code table -

| Body Color | 3000K •    | Beam Angle | 4000K 🔘    | Body Color |
|------------|------------|------------|------------|------------|
|            | F316W3030S | Spot       | F316W3040S |            |
| White      | F316W3030M | Medium     | F316W3040M | White      |
|            | F316W3030W | Wide       | F316W3040W |            |

| Body Color | 3000K 🗼    | Beam Angle | 4000K 🔵    | Body Color |
|------------|------------|------------|------------|------------|
|            | F316B3030S | Spot       | F316W3040S |            |
| Black      | F316B3030M | Medium     | F316W3040M | Black      |
|            | F316B3030W | Wide       | F316W3040W |            |

**Fencs** 127

# Felka Maxi

Track Light

# Felka Maxi