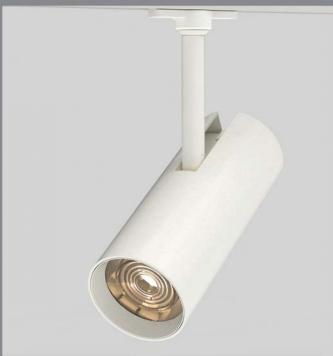

# Felka Maxi Track Light

For Retail and High Ceiling Applications

Track Light

| CODE                  | F316          |
|-----------------------|---------------|
| Light source          | LED           |
| Power (W)             | 30            |
| luminous flux (lm)    | 3300          |
| Color Rendering (Ra)  | >80           |
| Color Temperature (K) | 3000   4000   |
| Body Color            | White I Black |

# Felka Maxi

Track Light