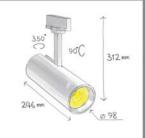

# Felka Maxi Track Light

For Retail and High Ceiling Applications

Track Light

| CODE                  | F316          |
|-----------------------|---------------|
| Light source          | LED           |
| Power (W)             | 30            |
| luminous flux (lm)    | 3300          |
| Color Rendering (Ra)  | >80           |
| Color Temperature (K) | 3000   4000   |
| Body Color            | White I Black |

IP 100mm (For RA Version)

Supply Voltage: 220-240 Vac,50Hz

Driver:

DALI|Dimmable Version Available upon request

Recommended Applications:
Residential | Office | Shop

 $^{\star}\text{Customized}$  body colors and other color temperatures (CCTs) are available upon request