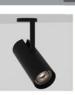

# Felka Maxi Track Light

For Retail and High Ceiling Applications

Track Light

| CODE                  | F316          |
|-----------------------|---------------|
| Light source          | LED           |
| Power (W)             | 30            |
| luminous flux (lm)    | 3300          |
| Color Rendering (Ra)  | >80           |
| Color Temperature (K) | 3000   4000   |
| Body Color            | White I Black |

# Felka Maxi

Track Light