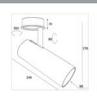

# Felka Maxi RA

Ceiling Recessed

# Order code table \_\_\_\_\_

| 3000K 🕛    | Beam Angle                                                         | 4000K 🕛                                                                                                                                                             | Body Color                                                                                                                                                                                                                                                         |
|------------|--------------------------------------------------------------------|---------------------------------------------------------------------------------------------------------------------------------------------------------------------|--------------------------------------------------------------------------------------------------------------------------------------------------------------------------------------------------------------------------------------------------------------------|
| F323W3030S | Spot                                                               | F323W3040S                                                                                                                                                          |                                                                                                                                                                                                                                                                    |
| F323W3030M | Medium                                                             | F323W3040M                                                                                                                                                          | White                                                                                                                                                                                                                                                              |
| F323W3030W | Wide                                                               | F323W3040W                                                                                                                                                          |                                                                                                                                                                                                                                                                    |
| F323B3030S | Spot                                                               | F323B3040S                                                                                                                                                          |                                                                                                                                                                                                                                                                    |
| F323B3030M | Medium                                                             | F323B3040M                                                                                                                                                          | Black                                                                                                                                                                                                                                                              |
| F323B3030W | Wide                                                               | F323B3040W                                                                                                                                                          |                                                                                                                                                                                                                                                                    |
|            | F323W3030S<br>F323W3030M<br>F323W3030W<br>F323B3030S<br>F323B3030M | F323W3030S         Spot           F323W3030M         Medium           F323W3030W         Wide           F323B3030S         Spot           F323B3030M         Medium | F323W3030S         Spot         F323W3040S           F323W3030M         Medium         F323W3040M           F323W3030W         Wide         F323W3040W           F323B3030S         Spot         F323B3040S           F323B3030M         Medium         F323B3040M |