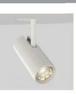

# Felka Maxi Track Light

For Retail and High Ceiling Applications

Track Light

| CODE                  | F316          |
|-----------------------|---------------|
| Light source          | LED           |
| Power (W)             | 30            |
| luminous flux (lm)    | 3300          |
| Color Rendering (Ra)  | >80           |
| Color Temperature (K) | 3000   4000   |
| Body Color            | White I Black |

IP 100mm (For RA Version)

Supply Voltage: 220-240 Vac,50Hz

Driver:

DALI|Dimmable Version Available upon request

Recommended Applications:
Residential | Office | Shop

 $^{\star}\text{Customized}$  body colors and other color temperatures (CCTs) are available upon request

# Felka Maxi

Track Light