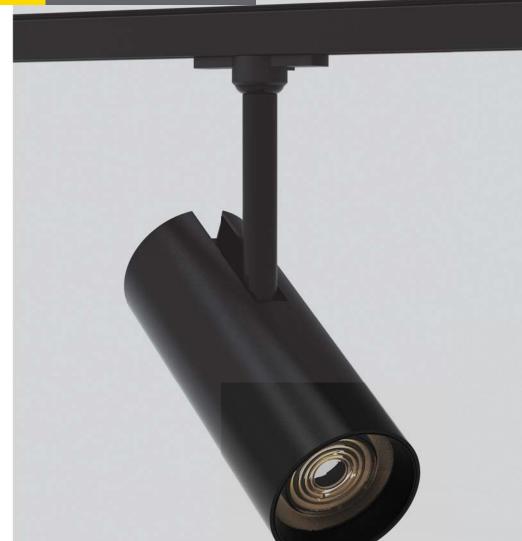

# Felka Maxi Track Light

For Retail and High Ceiling Applications

Track Light

| CODE                  | F316          |
|-----------------------|---------------|
| Light source          | LED           |
| Power (W)             | 30            |
| luminous flux (lm)    | 3300          |
| Color Rendering (Ra)  | >80           |
| Color Temperature (K) | 3000   4000   |
| Body Color            | White I Black |

# Felka Maxi

Track Light