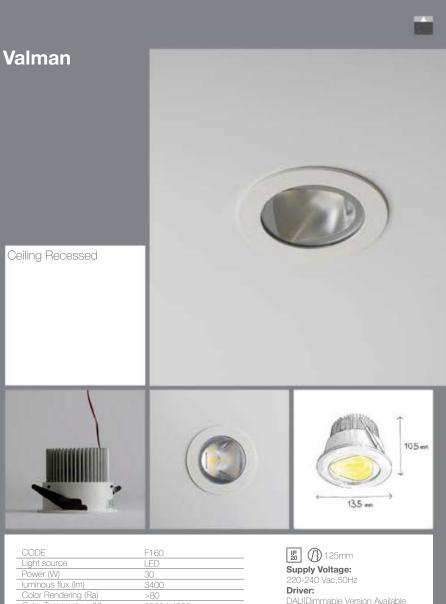

## Valman

Supply Voltage: 220-240 Vac,50Hz Driver: DALI Dimmable Version Available upon request **Recommended Applications:** Office | Shop

\*Customized body colors and other color temperatures (CCTs) are available upon request

>80

White

Body Color

Car Showroom Baguette Restaurant