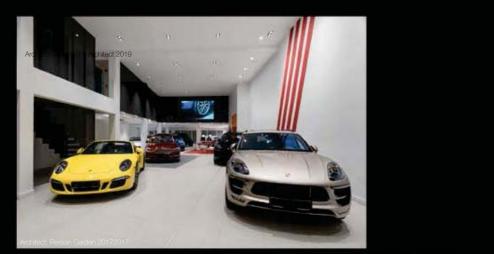

Vertical illumination is becoming more and more important for architects and lighting designers.

It is important for architects because it reveals the feel of the space, and helps the place to become even more inviting. It is important for shop owners because it makes the shop become more visible and appear brighter from outside. In an office it helps to provide better visual comfort.



Supply Voltage: 220-240 Vac,50Hz Driver: DALI Dimmable Version Available upon request **Recommended Applications:** Office | Shop

\*Customized body colors and other color temperatures (CCTs) are available upon request

>80

White

Body Color





Car Showroom Baguette Restaurant



## Valman

## Light distributions



## Accessories -

Optional



Trimless Installation Kit Order code: 2160924125

## Order code table \_\_\_\_

| Body Color | 3000K 💚     | Beam Angle | 4000K 🝚     | Body Color |
|------------|-------------|------------|-------------|------------|
| White      | F160W3030WW | Wallwasher | F160W3040WW | White      |