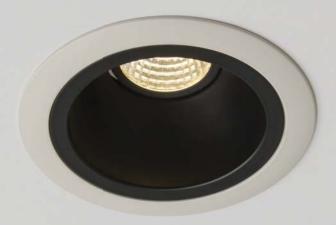

Accent lighting is one of the key elements in architectural lighting design. Spot lighting on objects, attracts people's attention to that object, and creates the feeling of drama in the space.

We as human being like shadows. A completely uniform lit environment resembles a cloudy day for us. The extreme narrow beam of Nian XS family, generated by a sophisticated high tech optic and a powerful compact light source is a good solution. In retail environment, increase level of contrast between light and dark spaces, gives a feeling of more luxury and special feeling to the customer.

Nian

Ceiling Recessed

| CODE                  | F130          |
|-----------------------|---------------|
| Light source          | LED           |
| Power (W)             | 9*   12       |
| luminous flux (lm)    | 600   1320    |
| Color Rendering (Ra)  | >80           |
| Color Temperature (K) | 3000   4000** |
| Body Color            | White&Black   |