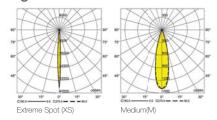

## **Light distributions**

Accent lighting is one of the key elements in architectural lighting design. Spot lighting on objects, attracts people's attention to that object, and creates the feeling of drama in the space.

We as human being like shadows. A completely uniform lit environment resembles a cloudy day for us. The extreme narrow beam of Nian XS family, generated by a sophisticated high tech optic and a powerful compact light source is a good solution. In retail environment, increase level of contrast between light and dark spaces, gives a feeling of more luxury and special feeling to the customer.

## Order code table

| Body Color    | 3000K 🌻     | Beam Angle   | 4000K 🔍       | Body Color    |
|---------------|-------------|--------------|---------------|---------------|
| White & Black | F130WB930XS | Extreme-Spot | F130WB940XS   | White & Black |
| F130WB930M    | Medium      | F130WB940M   | Write & Black |               |