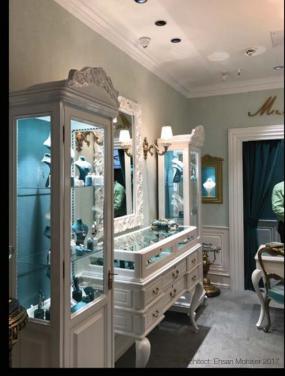

Accent lighting is one of the key elements in architectural lighting design. Spot lighting on objects, attracts people's attention to that object, and creates the feeling of drama in the space.

We as human being like shadows. A completely uniform lit environment resembles a cloudy day for us. The extreme narrow beam of Nian XS family, generated by a sophisticated high tech optic and a powerful compact light source is a good solution. In retail environment, increase level of contrast between light and dark spaces, gives a feeling of more luxury and special feeling to the customer.