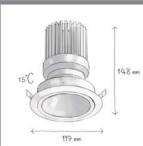

Nian

Ceiling Recessed

| CODE                  | F130          |
|-----------------------|---------------|
| Light source          | LED           |
| Power (W)             | 9*   12       |
| luminous flux (lm)    | 600   1320    |
| Color Rendering (Ra)  | >80           |
| Color Temperature (K) | 3000   4000** |
| Body Color            | White&Black   |

IP (30) 90mm

Supply Voltage: 220-240 Vac,50Hz

Driver:

DALI|Dimmable Version Available upon request

**Recommended Applications:** 

Residential | Office | Shop | Restaurant

50 Ferns

<sup>\*</sup>XS Version