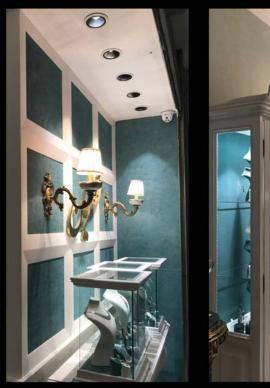

Accent lighting is one of the key elements in architectural lighting design. Spot lighting on objects, attracts people's attention to that object, and creates the feeling of drama in the space.

We as human being like shadows. A completely uniform lit environment resembles a cloudy day for us. The extreme narrow beam of Nian XS family, generated by a sophisticated high tech optic and a powerful compact light source is a good solution. In retail environment, increase level of contrast between light and dark spaces, gives a feeling of more luxury and special feeling to the customer.