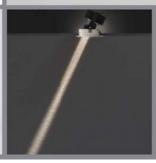

Accent lighting is one of the key elements in architectural lighting design. Spot lighting on objects, attracts people's attention to that object, and creates the feeling of drama in the space.

We as human being like shadows. A completely uniform lit environment resembles a cloudy day for us. The extreme narrow beam of Nian XS family, generated by a sophisticated high tech optic and a powerful compact light source is a good solution. In retail environment, increase level of contrast between light and dark spaces, gives a feeling of more luxury and special feeling to the customer.

Nian



Ceiling Recessed







| CODE                  | F130          |
|-----------------------|---------------|
| Light source          | LED           |
| Power (W)             | 9*   12       |
| luminous flux (lm)    | 600   1320    |
| Color Rendering (Ra)  | >80           |
| Color Temperature (K) | 3000   4000** |
| Body Color            | White&Black   |

IP (30) 90mm

Supply Voltage: 220-240 Vac,50Hz

Driver:

DALI|Dimmable Version Available upon request

**Recommended Applications:** 

Residential | Office | Shop | Restaurant

50 Ferns

<sup>\*</sup>XS Version

<sup>\*\*</sup>Customized body colors and other color temperatures (CCTs) are available upon request







## Nian

## **Light distributions**



## Accessories -

Optional



Recessed Kit Order code: 2130924125

## Order code table

| Body Color