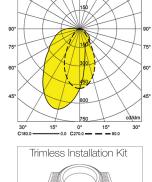

## **Roni WW Wallwasher**

With an asymmetrical light distribution, wallwasher version of our famous Roni luminaires, are a perfect solution for uniform illumination of interior walls of up to 4m height.

With a specific installation kit, it is possible to have a trimless installaion, pure minimality.

Vertical Illumination enhances architectural spaces and makes the room appear brightre and more spacious. It increases visual comfort and enhances feeling of safety.