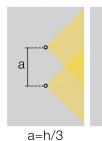

## **Roni Wallwasher**

Ceiling Recessed luminaire

To provide uniform lighting on walls in interior spaces. for a delightful atmosphere.





## **Roni WW Wallwasher**



With an asymmetrical light distribution, wallwasher version of our famous Roni luminaires, are a perfect solution for uniform illumination of interior walls of up to 4m height.

With a specific installation kit, it is possible to have a trimless installaion, pure minimality.

Vertical Illumination enhances architectural spaces and makes the room appear brightre and more spacious. It increases visual comfort and enhances feeling of safety.







h d=h/3



## Order code table

| Body Color | 3000 K 🍚    | Beam Angle | 4000 K 🅊    | Body Color |
|------------|-------------|------------|-------------|------------|
| White      | F185W1230WW | Wallwasher | F185W1240WW | White      |

\*Customized body color and other light colors are also available upon request.

Please visit our website www.fenos.be do download installation details









Weststraat 129 E, 9940, Evergem, Belgium Tel: +32 9 335 8149 Email: info@fenos.be