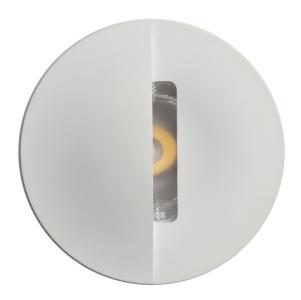

## **Roni WW Wallwasher**

With an asymmetrical light distribution, wallwasher version of our famous Roni luminaires, are a perfect solution for uniform illumination of interior walls of up to 4m height.

With a specific installation kit, it is possible to have a trimless installaion, pure minimality.

Vertical Illumination enhances architectural spaces and makes the room appear brightre and more spacious. It increases visual comfort and enhances feeling of safety.