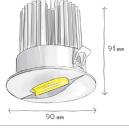

## Order code table

| Body Color | 3000 K 🍚    | Beam Angle | 4000 K 🅊    | Body Color |
|------------|-------------|------------|-------------|------------|
| White      | F185W1230WW | Wallwasher | F185W1240WW | White      |