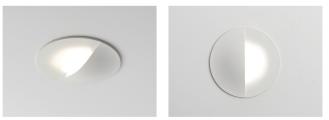

## **Roni WW Wallwasher**

With an asymmetrical light distribution, wallwasher version of our famous Roni luminaires, are a perfect solution for uniform illumination of interior walls of up to 4m height.

With a specific installation kit, it is possible to have a trimless installaion, pure minimality.

Vertical Illumination enhances architectural spaces and makes the room appear brightre and more spacious. It increases visual comfort and enhances feeling of safety.