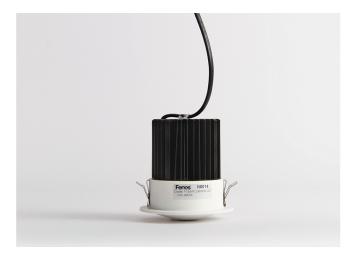

## **Roni Wallwasher**

Ceiling Recessed luminaire

To provide uniform lighting on walls in interior spaces. for a delightful atmosphere.

## **Roni WW Wallwasher**

With an asymmetrical light distribution, wallwasher version of our famous Roni luminaires, are a perfect solution for uniform illumination of interior walls of up to 4m height.