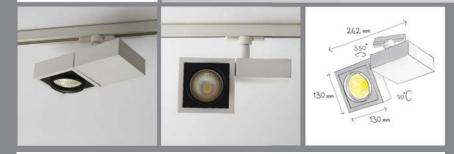

<section-header><section-header>



 CODE
 F305

 Light source
 LED

 Power (W)
 35

 luminous flux (Im)
 3850

 Color Rendering (Ra)
 >80

 Color Temperature (K)
 3000 | 4000\*

 Body Color
 White | Black



\*Customized body colors and other color temperatures (CCTs) are available upon request



V Mitsubishi Showroom

Enjoy Life Mika Partner 📐



## Vera Twin

## Light distributions



## Accessories -



Refer to page 194

## Order code table —

| Body Color          | 3000K 🍚    | Beam Angle | 4000K               | Body Color          |
|---------------------|------------|------------|---------------------|---------------------|
| White               | F305W3530S | Spot       | F305W3540S          | 14/1-11-            |
|                     | F305W3530W | Wide       | F305W3540W          | White               |
|