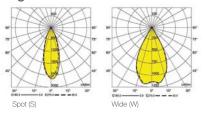

## Light distributions

## Order code table —

| Body Color          | 3000K 🍚    | Beam Angle | 4000K               | Body Color          |
|---------------------|------------|------------|---------------------|---------------------|
| White               | F305W3530S | Spot       | F305W3540S          | 14/1-11-            |
|                     | F305W3530W | Wide       | F305W3540W          | White               |
|                     | 1000000000 | 1100       |                     |                     |
|                     |            |            |                     |                     |
| Body Color          | 3000K Q    | Beam Angle | 4000K 🔵             | Body Color          |
| Body Color<br>Black |            |            | 4000K<br>F305B3540S | Body Color<br>Black |