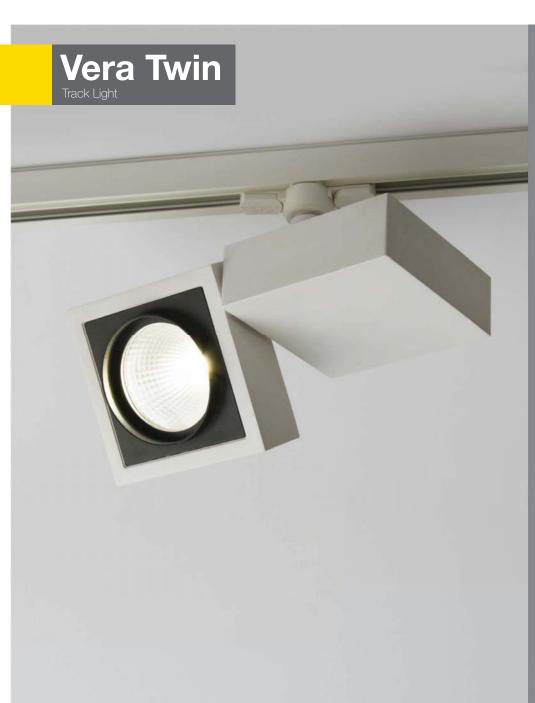

<section-header><section-header>



 CODE
 F305

 Light source
 LED

 Power (W)
 35

 luminous flux (Im)
 3850

 Color Rendering (Ra)
 >80

 Color Temperature (K)
 3000 | 4000\*

 Body Color
 White | Black



\*Customized body colors and other color temperatures (CCTs) are available upon request



V Mitsubishi Showroom

Enjoy Life Mika Partner 📐



## Vera Twin

## Light distributions



## Accessories -



Refer to page 194

## Order code table —

| Body Color          | 3000K 🍚    | Beam Angle | 4000K               | Body Color          |
|---------------------|------------|------------|---------------------|---------------------|
| White               | F305W3530S | Spot       | F305W3540S          | 14/1-11-            |
|                     | F305W3530W | Wide       | F305W3540W