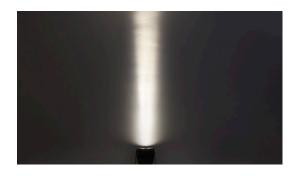

## **Vaswa Maxi XS**

An Extreme Narrow Spot Projector For Delightful Outdoor Atmosphere

Vertical elements in exterior environments can be highlighted if they are illuminated with narrow beam up lights. Finding a right light source for vertical element of more than 6m, is a common challenge since it becomes very difficult to provide uniform lighting along the element. Vaswa Maxi XS is equipped with an advanced high end optic which generates an extreme narrow beam of light. Perfect solution of illumination of vertical columns and high trees like palm. Due to this specific lens, there is almost no spill light and the the luminaries is very efficient and it has very low energy consumption.