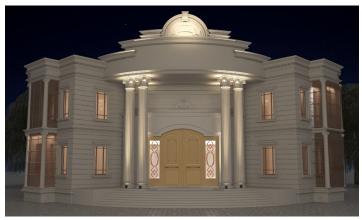

High lighting columns in historical buildings gives them a sense of drama and emphasizes the size of dimensions of the building.

Sometimes there are small areas on the facade which need to be illuminated from a far distance. Vaswa Maxi XS is an ideal choice for this,