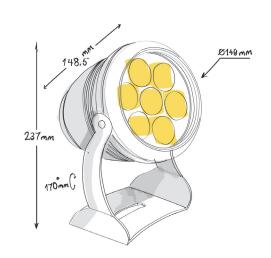

Easy to tilt the luminaire for perfect aiming.

Luminaire has an IP65 rating which makes it suitable for outdoor applications, Lenses are made of PMMA, so they are resistant against sunlight.

| Order<br>CODE | Power<br>(W) | Luminouse<br>flux (lm) | CRI<br>(Ra) | CCT<br>(K) | Body<br>Color |
|---------------|--------------|------------------------|-------------|------------|---------------|
| F905B1230XS   | 12           | 1320                   | >80         | 3000       | Black         |
| F905B1240XS   | 12           | 1325                   | >80         | 4000       | Black         |