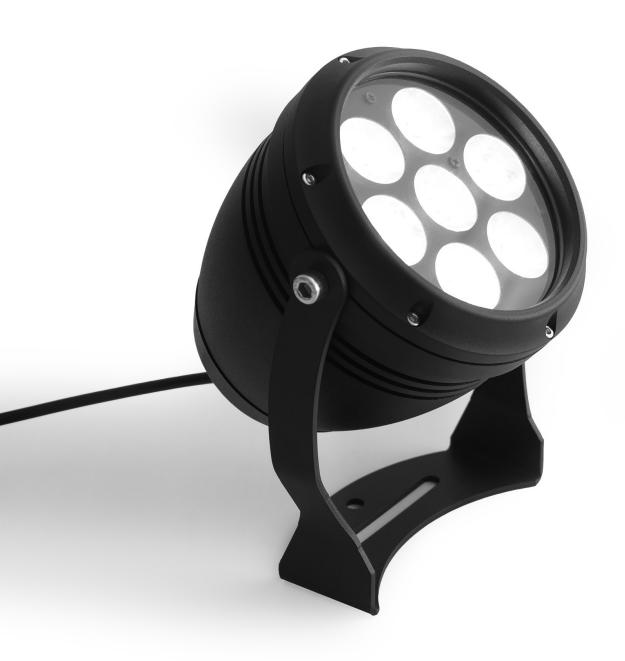

## **Vaswa Maxi XS**

An Extreme Narrow Spot Projector For Delightful Outdoor Atmosphere

Vertical elements in exterior environments can be highlighted if they are illuminated with narrow beam up lights. Finding a right light source for vertical element of more than 6m, is a common challenge since it becomes very difficult to provide uniform lighting along the element. Vaswa Maxi XS is equipped with an advanced high end optic which generates an extreme narrow beam of light. Perfect solution of illumination of vertical columns and high trees like palm. Due to this specific lens, there is almost no spill light and the the luminaries is very efficient and it has very low energy consumption.

Easy to tilt the luminaire for perfect aiming.

Luminaire has an IP65 rating which makes it suitable for outdoor applications, Lenses are made of PMMA, so they are resistant against sunlight.

| Order<br>CODE | Power<br>(W) | Luminouse<br>flux (lm) | CRI<br>(Ra) | CCT<br>(K) | Body<br>Color |
|---------------|--------------|------------------------|-------------|------------|---------------|
| F905B1230XS   | 12           | 1320                   | >80         | 3000       | Black         |
| F905B1240XS   | 12           | 1325                   | >80         | 4000       | Black         |