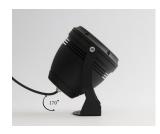

## **Vaswa Maxi XS**

An Extreme Narrow Spot Projector For Delightful Outdoor Atmosphere

Vertical elements in exterior environments can be highlighted if they are illuminated with narrow beam up lights. Finding a right light source for vertical element of more than 6m, is a common challenge since it becomes very difficult to provide uniform lighting along the element. Vaswa Maxi XS is equipped with an advanced high end optic which generates an extreme narrow beam of light. Perfect solution of illumination of vertical columns and high trees like palm. Due to this specific lens, there is almost no spill light and the the luminaries is very efficient and it has very low energy consumption.

Easy to tilt the luminaire for perfect aiming.

Luminaire has an IP65 rating which makes it suitable for outdoor applications, Lenses are made of PMMA, so they are resistant against sunlight.

| Order<br>CODE | Power<br>(W) | Luminouse<br>flux (lm) | CRI<br>(Ra) | CCT<br>(K) | Body<br>Color |
|---------------|--------------|------------------------|-------------|------------|---------------|
| F905B1230XS   | 12           | 1320                   | >80         | 3000       | Black         |
| F905B1240XS   | 12           | 1325                   | >80         | 4000       | Black         |