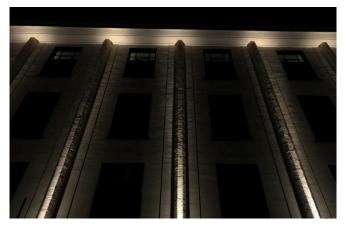

High lighting columns in historical buildings gives them a sense of drama and emphasizes the size of dimensions of the building.

Sometimes there are small areas on the facade which need to be illuminated from a far distance. Vaswa Maxi XS is an ideal choice for this,