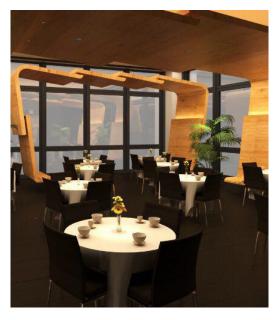

In retail environment, increase level of contrast between light and dark spaces, gives a feeling of more luxury and special feeling to the customer.

Secondary reflector helps to reduce the glare and make the downlight to appear like a real "Dark light". This draws the attention from "where the light comes from" to the illuminated object.