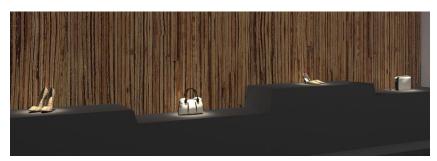

In retail environment, increase level of contrast between light and dark spaces, gives a feeling of more luxury and special feeling to the customer.

Secondary reflector helps to reduce the glare and make the downlight to appear like a real "Dark light". This draws the attention from "where the light comes from" to the illuminated object.

Studies show that in office environments, accent lighting on certain objects increases the sense of well being.

The ceiling height in your shop is almost 5 meters and you have a small object which you want to highlight? That's very easy with Nian XS. Due to extremely narrow beam light, a circle with diameter of only 65 cm illuminated even from a distance of 4 meters between the light source and show case.