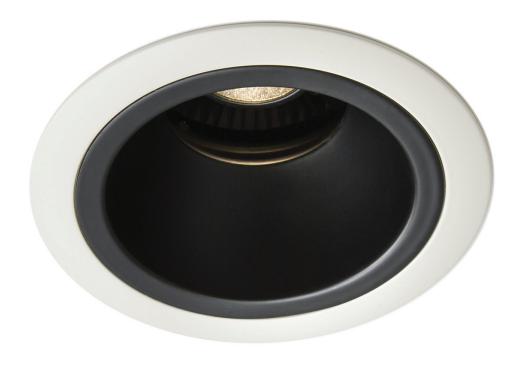

We as human being like shadows. A completely uniform lit environment resembles a cloudy day for us. The extreme narrow beam of Nian XS family, generated by a sophisticated high tech optic and a powerful compact light source is a good solution.

In retail environment, increase level of contrast between light and dark spaces, gives a feeling of more luxury and special feeling to the customer.

Secondary reflector helps to reduce the glare and make the downlight to appear like a real "Dark light". This draws the attention from "where the light comes from" to the illuminated object.

Studies show that in office environments, accent lighting on certain objects increases the sense of well being.

The ceiling height in your shop is almost 5 meters and you have a small object which you want to highlight? That's very easy with Nian XS. Due to extremely narrow beam light, a circle with diameter of only 65 cm illuminated even from a distance of 4 meters between the light source and show case.