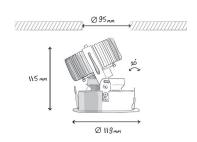

Studies show that in office environments, accent lighting on certain objects increases the sense of well being.

The ceiling height in your shop is almost 5 meters and you have a small object which you want to highlight? That's very easy with Nian XS. Due to extremely narrow beam light, a circle with diameter of only 65 cm illuminated even from a distance of 4 meters between the light source and show case.