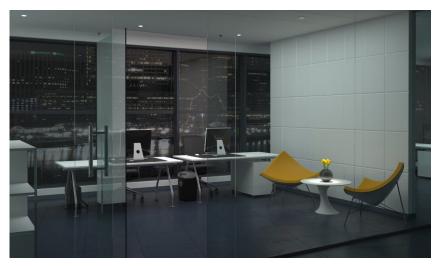

Studies show that in office environments, accent lighting on certain objects increases the sense of well being.

The ceiling height in your shop is almost 5 meters and you have a small object which you want to highlight? That's very easy with Nian XS. Due to extremely narrow beam light, a circle with diameter of only 65 cm illuminated even from a distance of 4 meters between the light source and show case.