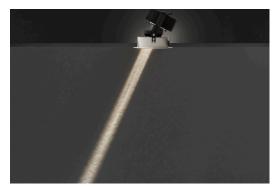

In retail environment, increase level of contrast between light and dark spaces, gives a feeling of more luxury and special feeling to the customer.

Secondary reflector helps to reduce the glare and make the downlight to appear like a real "Dark light". This draws the attention from "where the light comes from" to the illuminated object.