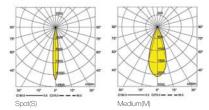

### **Light distributions**

Accessories —

#### Order code table \_\_\_\_\_

| Body Color | 3000K 🍚   | Beam Angle | 4000K 🍚   | Body Color |
|------------|-----------|------------|-----------|------------|
| Gray       | F901G830S | Spot       | F901G840S | Grey       |
| Ciray      | F901G830M | Medium     | F901G840M | Grey       |