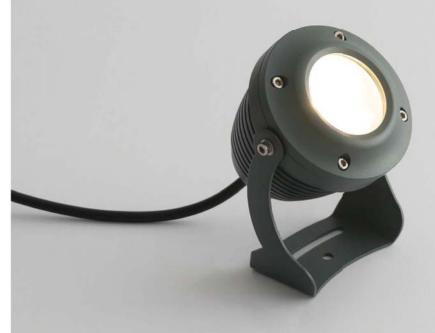

# Vaswa Midi Exterior Projector

Compact and powerful Small projector for facade and garden lighting

## Vaswa Midi

| 892 mm | Ø 90 mm |
|--------|---------|
|        | 143 mm  |
| 280°C  |         |

| CODE                  | F900         |
|-----------------------|--------------|
| Light source          | LED          |
| Power (W)             | 8            |
| luminous flux (lm)    | 800          |
| Color Rendering (Ra)  | >80          |
| Color Temperature (K) | 3000   4000* |
| Body Color            | Gray         |

Supply Voltage: 220-240 Vac,50Hz

Recommended Applications:
Residential | Office | Shop
Facade Lighting | Garden

\*Customized body colors and other color temperatures (CCTs) are available upon request

Fenos