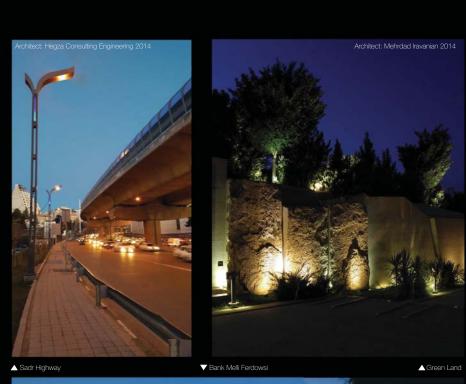

Supply Voltage: 220-240 Vac,50Hz

Recommended Applications:
Residential | Office | Shop
Facade Lighting | Garden

\*Customized body colors and other color temperatures (CCTs) are available upon request

Fenos