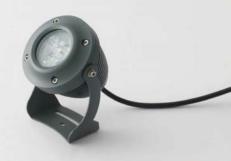

# Vaswa Midi Exterior Projector

Compact and powerful Small projector for facade and garden lighting

## Vaswa Midi

| 892 mm | Ø 90 mm |
|--------|---------|
|        | 143 mm  |
| 280°C  |         |

| CODE                  | F900         |
|-----------------------|--------------|
| Light source          | LED          |
| Power (W)             | 8            |
| luminous flux (lm)    | 800          |
| Color Rendering (Ra)  | >80          |
| Color Temperature (K) | 3000   4000* |
| Body Color            | Gray         |

Supply Voltage: 220-240 Vac,50Hz

Recommended Applications:
Residential | Office | Shop
Facade Lighting | Garden

\*Customized body colors and other color temperatures (CCTs) are available upon request

Fenos