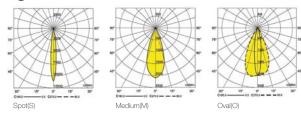

## Light distributions

## Order code table –

| Body Color | 3000K 🍚    | Beam Angle | 4000K 🔵    | Body Color |
|------------|------------|------------|------------|------------|
|            | F920S1330S | Spot       | F920S1340S |            |
| Silver     | F920S1330M | Medium     | F920S1340M | Silver     |
|            | F920S1330O | Oval       | F920S1340O |            |