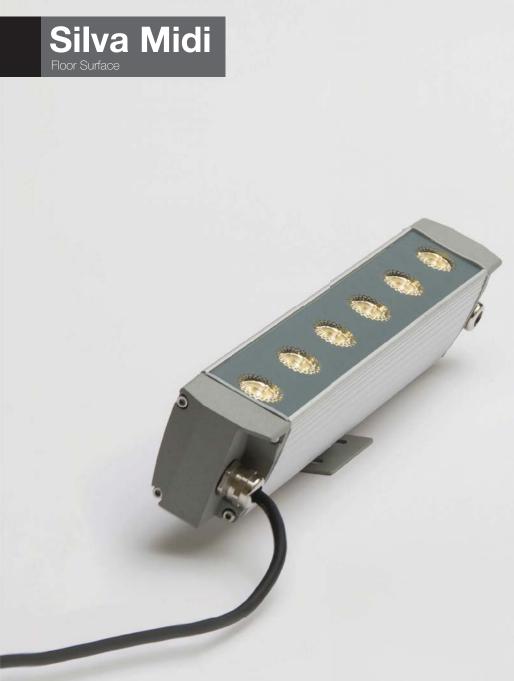

## Silva Midi

Continuous Linear light with 60 mm light emitting width

| F920         |
|--------------|
| LED          |
| 13           |
| 1400         |
| >80          |
| 3000   4000* |
| Silver       |
|              |

IP 65 Supply Voltage: 220-240 Vac,50Hz Driver: DALI|Dimmable Version Available upon request

Recommended Applications: Residential | Office | Shop Facade Lighting

\*Customized body colors and other color temperatures (CCTs) are available upon request