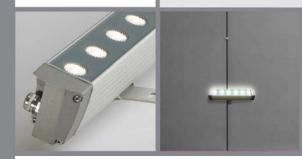

## Light distributions

Continuous Linear light with 60 mm light emitting width

| F920         |
|--------------|
| LED          |
| 13           |
| 1400         |
| >80          |
| 3000   4000* |
| Silver       |
|              |