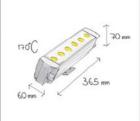

Continuous Linear light with 60 mm light emitting width

| F920         |
|--------------|
| LED          |
| 13           |
| 1400         |
| >80          |
| 3000   4000* |
| Silver       |
|              |