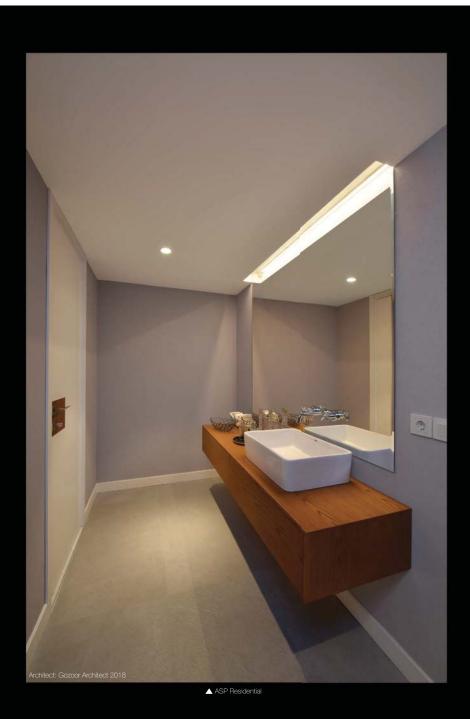

## Rico



Ceiling Recessed





|   |   |       | 1 |      | 1 |
|---|---|-------|---|------|---|
|   |   |       |   | 90 m | n |
| 1 | 1 | TVI   | 1 | 1    |   |
| K |   |       |   |      | 1 |
| - |   | 110 m | m | ,    |   |

| CODE                  | F114          |
|-----------------------|---------------|
| Light source          | LED           |
| Power (W)             | 6             |
| luminous flux (lm)    | 300           |
| Color Rendering (Ra)  | >80           |
| Color Temperature (K) | 3000          |
| Body Color            | White I Black |

Supply Voltage: 220-240 Vac,50Hz Recommended Applications: Residential | Office | Shop

\*Customized body colors and other color temperatures (CCTs) are available upon request



Rico

Light distributions -

## Accessories

Optional



LED GU10 Lamp Order code: 10020101

Optional



Recessed Kit Order code: 2114924125

## Order code for GU10 Version\* —

| Body Color | Body Code | Body Code | Body Color |
|------------|-----------|-----------|------------|
| White      | F114WG    | F114BG    | Black      |

Lamp is not Included\*

Fenos 33