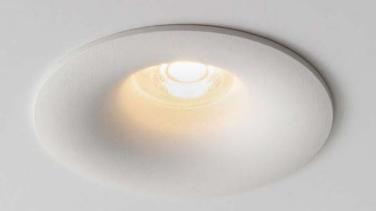

## Rico

Ceiling Recessed

|   |   |       | 1 |      | 1 |
|---|---|-------|---|------|---|
|   |   |       |   | 90 m | n |
| 1 | 1 | TVI   | 1 | 1    |   |
| K |   |       |   |      | 1 |
| - |   | 110 m | m | ,    |   |

| CODE                  | F114          |
|-----------------------|---------------|
| Light source          | LED           |
| Power (W)             | 6             |
| luminous flux (lm)    | 300           |
| Color Rendering (Ra)  | >80           |
| Color Temperature (K) | 3000          |
| Body Color            | White I Black |