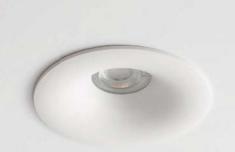

## Rico

Ceiling Recessed

|   |   |       | 1 |      | 1 |
|---|---|-------|---|------|---|
|   |   |       |   | 90 m | n |
| 1 | 1 | TVI   | 1 | 1    |   |
| K |   |       |   |      | 1 |
| - |   | 110 m | m | ,    |   |

| CODE                  | F114          |
|-----------------------|---------------|
| Light source          | LED           |
| Power (W)             | 6             |
| luminous flux (lm)    | 300           |
| Color Rendering (Ra)  | >80           |
| Color Temperature (K) | 3000          |
| Body Color            | White I Black |